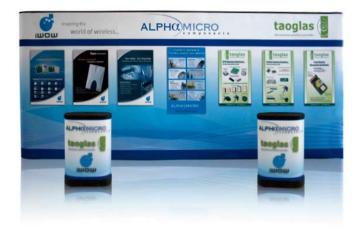

## **18FT STRAIGHT GRAPHIC PACKAGE**

\*Podium graphic is optional.

The box represents 20'x10' booth.

## All packages include:

- (2) Extruded Aluminum Frame
- (36) Channel Bars
- (4) 150 Watt Halogen Lights
- (2) Graphic End Panels
- (7) Graphic Center Panels
- (2) Podium to Counter Conversion Kit

| Height                                                            | 7' 4″                                                                                                                                                                                                                                              |
|-------------------------------------------------------------------|----------------------------------------------------------------------------------------------------------------------------------------------------------------------------------------------------------------------------------------------------|
| Width                                                             | 18′                                                                                                                                                                                                                                                |
| Podium Case                                                       | 38.5″H x 27.5″W x 15.75″D (each)                                                                                                                                                                                                                   |
| Graphic Finishing                                                 |                                                                                                                                                                                                                                                    |
| Magnetic strips all around and hanging hardware on top and bottom |                                                                                                                                                                                                                                                    |
| Material                                                          | 12 Mil Titanium Blockout Film<br>10 Mil Polycarbonate Overlaminate                                                                                                                                                                                 |
| Construction                                                      |                                                                                                                                                                                                                                                    |
| Frame                                                             | Aluminum frame                                                                                                                                                                                                                                     |
| Panels                                                            | Laminated panels w/magnetic strips                                                                                                                                                                                                                 |
| Bars                                                              | Aluminum channel bars w/ magnetic strips                                                                                                                                                                                                           |
| Podium Case                                                       | <ol> <li>(1) Case — Black heavy duty blow molding<br/>technology construction</li> <li>(2) Reliable built-in wheels</li> <li>(2) Easy grip molded handles (top and side)<br/>for easy maneuvering</li> <li>(4) Lockable turning latches</li> </ol> |
| Weights - Dimensions                                              |                                                                                                                                                                                                                                                    |
| Shipping Weight                                                   | 190 lbs                                                                                                                                                                                                                                            |
| Shipping Dimensions                                               | 40" x 28" x 18" ( x 2 boxes)                                                                                                                                                                                                                       |
| Parts List                                                        |                                                                                                                                                                                                                                                    |
| (12) Horizontal channel bars                                      | (2) 150watt halogen lights                                                                                                                                                                                                                         |
| (2) Aluminum frame w/bag                                          | (2) Podium wrap                                                                                                                                                                                                                                    |
| (28) Silver channel bars                                          | (2) Lid fabric                                                                                                                                                                                                                                     |
| (8) Black channel bars                                            | (2) Repair kit                                                                                                                                                                                                                                     |
| (2) Podium case w/lid                                             | (7) Graphic center panels                                                                                                                                                                                                                          |
| (1) Instruction sheet                                             | (2) Graphic end panels                                                                                                                                                                                                                             |
| (2) Channel bar bag                                               |                                                                                                                                                                                                                                                    |

## **Graphic Specification**

Graphic Size: 261.62"w x 88.98"