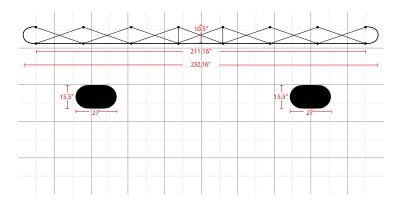

## **18FT STRAIGHT GRAPHIC PACKAGE**



\*Podium graphic is optional.











The box represents 20'x10' booth.

## **Product Features**

## All packages include:

- (2) Extruded Aluminum Frame
- (36) Channel Bars
- (4) 150 Watt Halogen Lights
- (2) Graphic End Panels
- (7) Graphic Center Panels
- (2) Podium to Counter Conversion Kit

| Height                                                            | 7' 4″                                                                                                                                                                                                                                              |
|-------------------------------------------------------------------|-----------------------------------------------------------------------------------------------------------------------------------------------------------