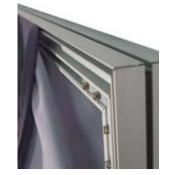

## Finishing

Build design to the size you wish and add an inch bleed all around. The graphic will be printed on Eco Display Fabric. A rubber stripping will be added to the edge with fabric sewn over it for an easy fit on the frame. The rubber strip is about 1/4" and will not be seen when placed on frames.