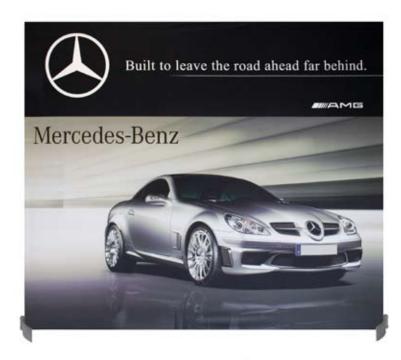

## ASPEN FABRIC FRAME BACKWALL 7.5 X 7.5

The Aspen Fabric Frame System is the perfect blend of class and versatility. The edges of the fabric press into the frame making graphic installation and change out simple. Available in single-sided display and double-sided display. **Includes:** 

## Single-Sided Package:

- (8) Aspen Frame Bars
- (8) Corner Brackets
- (8) Connectors
- (1) Allen Key
- (1) Hex Key
- (1) Printed Fabric (Single-Sided)
- (1) Travel Bag (51 1/2" x 12" x 4")
- (2) flat feet
- **Double-Sided Package:**
- (8) Aspen Frame Bars
- (8) Corner Brackets
- (8) Connectors
- (1) Allen Key
- (1) Hex Key
- (2) Printed Fabric (Double-Sided)
- (1) Travel Bag (51 ½" x 12" x 4")

• (2) flat feet

Height 7.5' Width 7.5'