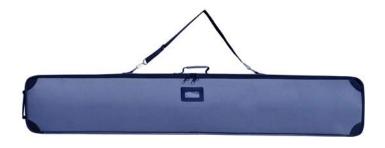

## Single-Sided Package:

- (8) Aspen Frame Bars
- (8) Corner Brackets
- (8) Connectors
- (1) Allen Key
- (1) Hex Key
- (1) Printed Fabric (Single-Sided)
- (1) Travel Bag (51 1/2" x 12" x 4")
- (2) flat feet
- **Double-Sided Package:**
- (8) Aspen Frame Bars
- (8) Corner Brackets
- (8) Connectors
- (1) Allen Key
- (1) Hex Key
- (2) Printed Fabric (Double-Sided)
- (1) Travel Bag (51 ½" x 12" x 4")