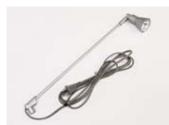

| Material                                                       | Eco Display Fabric    |  |
|----------------------------------------------------------------|-----------------------|--|
| Construction                                                   |                       |  |
| Aluminum Frame                                                 |                       |  |
| Weights - Dimensions                                           |                       |  |
| Shipping Weight                                                | 7.5' = 12lbs (width)  |  |
|                                                                | 7.5' = 12lbs (height) |  |
| Shipping Dimensions                                            | 52.5" x 13" x 6"      |  |
| Options                                                        |                       |  |
| Aspen Light Small \$                                           | Aspen Light Large \$  |  |
| Graphic Specification                                          |                       |  |
| Graphic Size: 7.5 x 7.5                                        |                       |  |
| Graphics turnaround 7 business days after proofs are approved. |                       |  |