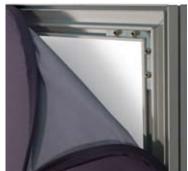

## Finishing

Build design to the size you wish and add an inch bleed all around. The graphic will be printed on Eco Display Fabric. A rubber stripping will be added to the edge with fabric sewn over it for an easy fit on the frame. The rubber strip is about 1/4" and will not be seen when placed on frames.