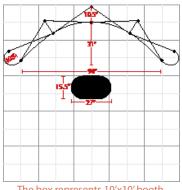

#### **Graphic Package**

\*Podium graphic is optional.

The box represents 10'x10' booth.

| Display Height | 7'4"                      |
|----------------|---------------------------|
| Display Width  | 10'                       |
| Podium Case    | 38.5"H x 27.5"W x 15.75"D |

#### **Graphic Specification**

(1) Instruction sheet

(1) Lid fabric

Graphic Size: 159.812"w x 88.98"h