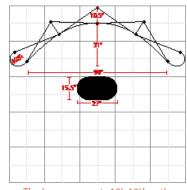

#### **Graphic Package**

\*Podium graphic is optional.

The box represents 10'x10' booth.

| Display Height | 7'4"                      |
|----------------|---------------------------|
| Display Width  | 10'                       |
| Podium Case    | 38.5"H x 27.5"W x 15.75"D |