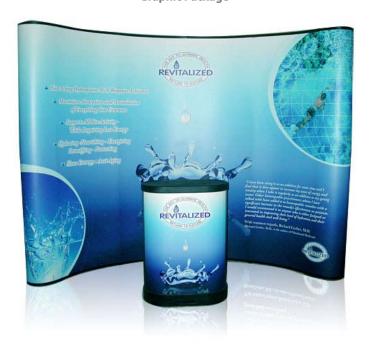

## **BIG WAVE 10FT GRAPHIC PACKAGE**

#### **Graphic Package**

\*Podium graphic is optional.

The box represents 10'x10' booth.

#### **Product Features**

All packages include:

- (1) Extruded Aluminum Frame
  - (21) Channel Bars
- (2) 150 Watt Halogen Lights
- (2) Graphic End Panels
- (4) Graphic Center Panels
- (1) Case to Counter Conversion Kit

| Display Height | 7'4"                      |
|----------------|---------------------------|
| Display Width  | 10'                       |
| Podium Case    | 38.5"H x 27.5"W x 15.75"D |