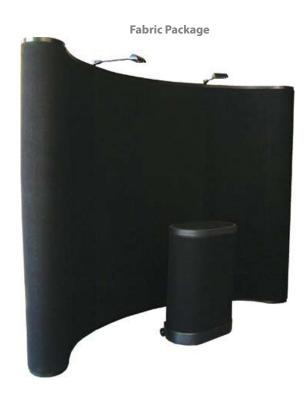

## **BIG WAVE 10FT FABRIC PACKAGE**

#### **Product Features**

All packages include:

- (1) Extruded Aluminum Frame
- (21) Channel Bars
- (2) 150 Watt Halogen Lights
- (2) Velcro Receptive Fabric End Panels
- (4) Velcro Receptive Fabric Center Panels
- (1) Case to Counter Conversion Kit

| Display Height | 7′ 4″                     |
|----------------|---------------------------|
| Display Width  | 10'                       |
| Podium Case    | 38.5"H x 27.5"W x 15.75"D |