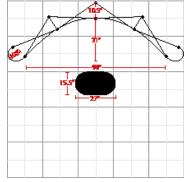

#### **Graphic Package**

\*Podium graphic is optional.

The box represents 10'x10' booth.

| Display Height | 7'4"                      |
|----------------|---------------------------|
| Display Width  | 10'                       |
| Podium Case    | 38.5"H x 27.5"W x 15.75"D |