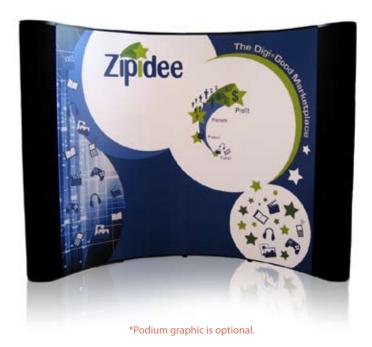

## **BIG WAVE 10FT GRAPHIC PACKAGE**

#### **Product Features**

All packages include:

- (1) Extruded Aluminum Frame
  - (21) Channel Bars
- (2) 150 Watt Halogen Lights
- (2) Graphic End Panels
- (4) Graphic Center Panels
- (1) Case to Counter Conversion Kit