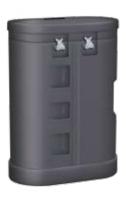

| Height                                                            | 7′ 4″                                                                                                                                                                                                                                      |  |
|-------------------------------------------------------------------|--------------------------------------------------------------------------------------------------------------------------------------------------------------------------------------------------------------------------------------------|--|
| Width                                                             | 9'                                                                                                                                                                                                                                         |  |
| Podium Case                                                       | 38.5"H x 27.5"W x 15.75"D                                                                                                                                                                                                                  |  |
| Graphic Finishing                                                 |                                                                                                                                                                                                                                            |  |
| Magnetic strips all around and hanging hardware on top and bottom |                                                                                                                                                                                                                                            |  |
| Material                                                          | 12 Mil Titanium Blockout Film<br>10 Mil Polycarbonate Overlaminate                                                                                                                                                                         |  |
| Construction                                                      |                                                                                                                                                                                                                                            |  |
| Frame                                                             | Aluminum frame                                                                                                                                                                                                                             |  |
| Panels                                                            | Laminated panels w/ magnetic strips                                                                                                                                                                                                        |  |
| Bars                                                              | Aluminum channel bars w/ magnetic strips                                                                                                                                                                                                   |  |
| Podium Case                                                       | <ul> <li>(1) Case - Black heavy duty blow molding technology construction</li> <li>(2) Reliable built-in wheels</li> <li>(2) Easy grip molded handles (top and side) for easy maneuvering</li> <li>(4) Lockable turning latches</li> </ul> |  |
| Weights - Dimensions                                              |                                                                                                                                                                                                                                            |  |
| Shipping Weight                                                   | 95 lbs                                                                                                                                                                                                                                     |  |
| Shipping Dimensions                                               | 40" x 28" x 18"                                                                                                                                                                                                                            |  |
| Parts List                                                        |                                                                                                                                                                                                                                            |  |
| (6) Horizontal channel bars                                       | (2) 150watt halogen lights                                                                                                                                                                                                                 |  |
| (1) Aluminum frame w/bag                                          | (1) Podium wrap                                                                                                                                                                                                                            |  |
| (14) Silver channel bars                                          | (1) Lid fabric                                                                                                                                                                                                                             |  |
| (4) Black channel bars                                            | (1) Repair kit                                                                                                                                                                                                                             |  |
| (1) Podium case w/ lid                                            | (3) Graphic center panels                                                                                                                                                                                                                  |  |
|                                                                   |                                                                                                                                                                                                                                            |  |