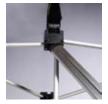

## **Product Features**

All packages include:

- (1) Extruded Aluminum Frame
- (18) Channel Bars
- (2) 150 Watt Halogen Lights
- (2) Velcro Receptive Fabric End Panels
- (3) Velcro Receptive Graphic Center Panels
- (1) Case to Counter Conversion Kit

| Display Height | 7'4"                      |
|----------------|---------------------------|
| Display Width  | 9'                        |
| Podium Case    | 38.5"H x 27.5"W x 15.75"D |