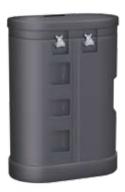

| Height                                                            | 7′ 4″                                                                                                                                                                                                                                      |  |
|-------------------------------------------------------------------|--------------------------------------------------------------------------------------------------------------------------------------------------------------------------------------------------------------------------------------------|--|
| Width                                                             | 9'                                                                                                                                                                                                                                         |  |
| Podium Case                                                       | 38.5"H x 27.5"W x 15.75"D                                                                                                                                                                                                                  |  |
| Graphic Finishing                                                 |                                                                                                                                                                                                                                            |  |
| Magnetic strips all around and hanging hardware on top and bottom |                                                                                                                                                                                                                                            |  |
| Material                                                          | 12 Mil Titanium Blockout Film<br>10 Mil Polycarbonate Overlaminate                                                                                                                                                                         |  |
| Construction                                                      |                                                                                                                                                                                                                                            |  |
| Frame                                                             | Aluminum frame                                                                                                                                                                                                                             |  |
| Panels                                                            | Laminated panels w/ magnetic strips                                                                                                                                                                                                        |  |
| Bars                                                              | Aluminum channel bars w/ magnetic strips                                                                                                                                                                                                   |  |
| Podium Case                                                       | <ul> <li>(1) Case - Black heavy duty blow molding technology construction</li> <li>(2) Reliable built-in wheels</li> <li>(2) Easy grip molded handles (top and side) for easy maneuvering</li> <li>(4) Lockable turning latches</li> </ul> |  |
| Weights - Dimensions                                              |                                                                                                                                                                                                                                            |  |
| Shipping Weight                                                   | 95 lbs                                                                                                                                                                                                                                     |  |
| Shipping Dimensions                                               | 40" x 28" x 18"                                                                                                                                                                                                                            |  |
| Parts List                                                        |                                                                                                                                                                                                                                            |  |
| (6) Horizontal channel bars                                       | (2) 150watt halogen lights                                                                                                                                                                                                                 |  |
| (1) Aluminum frame w/bag                                          | (1) Podium wrap                                                                                                                                                                                                                            |  |
| (14) Silver channel bars                                          | (1) Lid fabric                                                                                                                                                                                                                             |  |
| (4) Black channel bars                                            | (1) Repair kit                                                                                                                                                                                                                             |  |
| (1) Podium case w/ lid                                            | (3) Graphic center panels                                                                                                                                                                                                                  |  |
|                                                                   |                                                                                                                                                                                                                                            |  |

| Height                                                            | 7′ 4″                                                                                                                                                                                                                                      |  |
|-------------------------------------------------------------------|--------------------------------------------------------------------------------------------------------------------------------------------------------------------------------------------------------------------------------------------|--|
| Width                                                             | 9'                                                                                                                                                                                                                                         |  |
| Podium Case                                                       | 38.5"H x 27.5"W x 15.75"D                                                                                                                                                                                                                  |  |
| Graphic Finishing                                                 |                                                                                                                                                                                                                                            |  |
| Magnetic strips all around and hanging hardware on top and bottom |                                                                                                                                                                                                                                            |  |
| Material                                                          | 12 Mil Titanium Blockout Film<br>10 Mil Polycarbonate Overlaminate                                                                                                                                                                         |  |
| Construction                                                      |                                                                                                                                                                                                                                            |  |
| Frame                                                             | Aluminum frame w/ plastic connectors                                                                                                                                                                                                       |  |
| Panels                                                            | Laminated panels and Velcro receptive fabric panels w/ magnetic strips                                                                                                                                                                     |  |
| Bars                                                              | Aluminum channel bars w/ magnetic strips                                                                                                                                                                                                   |  |
| Podium Case                                                       | <ul> <li>(1) Case - Black heavy duty blow molding technology construction</li> <li>(2) Reliable built-in wheels</li> <li>(2) Easy grip molded handles (top and side) for easy maneuvering</li> <li>(4) Lockable turning latches</li> </ul> |  |
| Weights - Dimensions                                              |                                                                                                                                                                                                                                            |  |
| Shipping Weight                                                   | 95 lbs                                                                                                                                                                                                                                     |  |
| Shipping Dimensions                                               | 40" x 28" x 18"                                                                                                                                                                                                                            |  |
| Parts List                                                        |                                                                                                                                                                                                                                            |  |
| (6) Horizontal channel bars                                       | (2) 150watt halogen lights                                                                                                                                                                                                                 |  |
| (1) Aluminum frame w/bag                                          | (1) Podium wrap                                                                                                                                                                                                                            |  |
| (14) Silver channel bars                                          | (1) Lid fabric                                                                                                                                                                                                                             |  |
| (4) Black channel bars                                            | (1) Repair kit                                                                                                                                                                                                                             |  |
| (1) Podium case w/ lid                                            | (3) Graphic center panels                                                                                                                                                                                                                  |  |
|                                                                   |                                                                                                                                                                                                                                            |  |