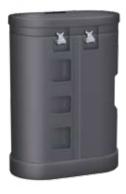

| Height                                                            | 7′ 4″                                                                                                                                                                                                                                      |  |
|-------------------------------------------------------------------|--------------------------------------------------------------------------------------------------------------------------------------------------------------------------------------------------------------------------------------------|--|
| Width                                                             | 9'                                                                                                                                                                                                                                         |  |
| Podium Case                                                       | 38.5"H x 27.5"W x 15.75"D                                                                                                                                                                                                                  |  |
| Graphic Finishing                                                 |                                                                                                                                                                                                                                            |  |
| Magnetic strips all around and hanging hardware on top and bottom |                                                                                                                                                                                                                                            |  |
| Material                                                          | 12 Mil Titanium Blockout Film<br>10 Mil Polycarbonate Overlaminate                                                                                                                                                                         |  |
| Construction                                                      |                                                                                                                                                                                                                                            |  |
| Frame                                                             | Aluminum frame                                                                                                                                                                                                                             |  |
| Panels                                                            | Laminated panels w/ magnetic strips                                                                                                                                                                                                        |  |
| Bars                                                              | Aluminum channel bars w/ magnetic strips                                                                                                                                                                                                   |  |
| Podium Case                                                       | <ul> <li>(1) Case - Black heavy duty blow molding technology construction</li> <li>(2) Reliable built-in wheels</li> <li>(2) Easy grip molded handles (top and side) for easy maneuvering</li> <li>(4) Lockable turning latches</li> </ul> |  |
| Weights - Dimensions                                              |                                                                                                                                                                                                                                            |  |
| Shipping Weight                                                   | 95 lbs                                                                                                                                                                                                                                     |  |
| Shipping Dimensions                                               | 40" x 28" x 18"                                                                                                                                                                                                                            |  |
| Parts List                                                        |                                                                                                                                                                                                                                            |  |
| (6) Horizontal channel bars                                       | (2) 150watt halogen lights                                                                                                                                                                                                                 |  |
| (1) Aluminum frame w/bag                                          | (1) Podium wrap                                                                                                                                                                                                                            |  |
| (14) Silver channel bars                                          | (1) Lid fabric                                                                                                                                                                                                                             |  |
| (4) Black channel bars                                            | (1) Repair kit                                                                                                                                                                                                                             |  |
| (1) Podium case w/ lid                                            | (3) Graphic center panels                                                                                                                                                                                                                  |  |
|                                                                   |                                                                                                                                                                                                                                            |  |

| Height                                                            | 7′ 4″                                                                                                                                                                                                                                      |  |
|-------------------------------------------------------------------|--------------------------------------------------------------------------------------------------------------------------------------------------------------------------------------------------------------------------------------------|--|
| Width                                                             | 9'                                                                                                                                                                                                                                         |  |
| Podium Case                                                       | 38.5"H x 27.5"W x 15.75"D                                                                                                                                                                                                                  |  |
| Graphic Finishing                                                 |                                                                                                                                                                                                                                            |  |
| Magnetic strips all around and hanging hardware on top and bottom |                                                                                                                                                                                                                                            |  |
| Material                                                          | 12 Mil Titanium Blockout Film<br>10 Mil Polycarbonate Overlaminate                                                                                                                                                                         |  |
| Construction                                                      |                                                                                                                                                                                                                                            |  |
| Frame                                                             | Aluminum frame w/ plastic connectors                                                                                                                                                                                                       |  |
| Panels                                                            | Laminated panels and Velcro receptive fabric panels w/ magnetic strips                                                                                                                                                                     |  |
| Bars                                                              | Aluminum channel bars w/ magnetic strips                                                                                                                                                                                                   |  |
| Podium Case                                                       | <ul> <li>(1) Case - Black heavy duty blow molding technology construction</li> <li>(2) Reliable built-in wheels</li> <li>(2) Easy grip molded handles (top and side) for easy maneuvering</li> <li>(4) Lockable turning latches</li> </ul> |  |
| Weights - Dimensions                                              |                                                                                                                                                                                                                                            |  |
| Shipping Weight                                                   | 95 lbs                                                                                                                                                                                                                                     |  |
| Shipping Dimensions                                               | 40" x 28" x 18"                                                                                                                                                                                                                            |  |
| Parts List                                                        |                                                                                                                                                                                                                                            |  |
| (6) Horizontal channel bars                                       | (2) 150watt halogen lights                                                                                                                                                                                                                 |  |
| (1) Aluminum frame w/bag                                          | (1) Podium wrap                                                                                                                                                                                                                            |  |
| (14) Silver channel bars                                          | (1) Lid fabric                                                                                                                                                                                                                             |  |
| (4) Black channel bars                                            | (1) Repair kit                                                                                                                                                                                                                             |  |
| (1) Podium case w/ lid                                            | (3) Graphic center panels                                                                                                                                                                                                                  |  |
|                                                                   |                                                                                                                                                                                                                                            |  |