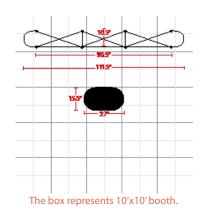

|  |
|                                                                   |                                                                                                                                                                                                                                            |  |

(2) Fabric end panels

#### **Graphic Specification**

(1) Instruction sheet

(1) Channel bar bag

Graphic Size: 88.6"w x 88.98"

# **STRAIGHT 9FT FABRIC PACKAGE**

#### **Center Package**



#### **Fabric Panel Color Options**

Coal PMS Black c



**Imperial** PMS 281c



Silver PMS 423c













## **Product Features**

All packages include:

- (1) Extruded Aluminum Frame
- (18) Channel Bars
- (2) 150 Watt Halogen Lights
- (2) Velcro Receptive Fabric End Panels
- (3) Velcro Receptive Graphic Center Panels
- (1) Case to Counter Conversion Kit

| Display Height | 7'4"                      |
|----------------|---------------------------|
| Display Width  | 9'                        |
| Podium Case    | 38.5"H x 27.5"W x 15.75"D |

# **Finishing**

Magnetic strips all around and hanging hardware on top and bottom

| Material             | Velcro receptive fabric                                                                                                                                                                                                                    |  |
|-------