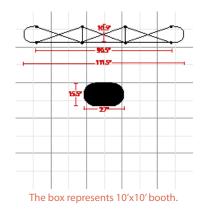

## **Graphic Specification**

(1) Instruction sheet

(1) Channel bar bag

Graphic Size: 140"w x 88.98"

#### **Graphic Specification**

(1) Instruction sheet

(1) Channel bar bag

Graphic Size: 88.6"w x 88.98"