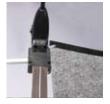

## **Product Features**

All packages include:

- (1) Extruded Aluminum Frame
- (18) Channel Bars
- (2) 150 Watt Halogen Lights
- (2) Graphic End Panels
- (3) Center Panels
- (1) Case to Counter Conversion Kit

| Height                                                            | 7′ 4″                                                                                                                                                                                                                                      |  |
|-------------------------------------------------------------------|--------------------------------------------------------------------------------------------------------------------------------------------------------------------------------------------------------------------------------------------|--|
| Width                                                             | 9'                                                                                                                                                                                                                                         |  |
| Podium Case                                                       | 38.5"H x 27.5"W x 15.75"D                                                                                                                                                                                                                  |  |
| Graphic Finishing                                                 |                                                                                                                                                                                                                                            |  |
| Magnetic strips all around and hanging hardware on top and bottom |                                                                                                                                                                                                                                            |  |
| Material                                                          | 12 Mil Titanium Blockout Film<br>10 Mil Polycarbonate Overlaminate                                                                                                                                                                         |  |
| Construction                                                      |                                                                                                                                                                                                                                            |  |
| Frame                                                             | Aluminum frame                                                                                                                                                                                                                             |  |
| Panels                                                            | Laminated panels w/ magnetic strips                                                                                                                                                                                                        |  |
| Bars                                                              | Aluminum channel bars w/ magnetic strips                                                                                                                                                                                                   |  |
| Podium Case                                                       | <ul> <li>(1) Case - Black heavy duty blow molding technology construction</li> <li>(2) Reliable built-in wheels</li> <li>(2) Easy grip molded handles (top and side) for easy maneuvering</li> <li>(4) Lockable turning latches</li> </ul> |  |
| Weights - Dimensions                                              |                                                                                                                                                                                                                                            |  |
| Shipping Weight                                                   | 95 lbs                                                                                                                                                                                                                                     |  |
| Shipping Dimensions                                               | 40" x 28" x 18"                                                                                                                                                                                                                            |  |
| Parts List                                                        |                                                                                                                                                                                                                                            |  |
| (6) Horizontal channel bars                                       | (2) 150watt halogen lights                                                                                                                                                                                                                 |  |
| (1) Aluminum frame w/bag                                          | (1) Podium wrap                                                                                                                                                                                                                            |  |
| (14) Silver channel bars                                          | (1) Lid fabric                                                                                                                                                                                                                             |  |
| (4) Black channel bars                                            | (1) Repair kit                                                                                                                                                                                                                             |  |
| (1) Podium case w/ lid                                            | (3) Graphic center panels                                                                                                                                                                                                                  |  |
|                                                                   |                                                                                                                                                                                                                                            |  |