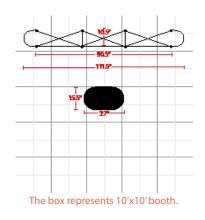

| Height                                                            | 7′ 4″                                                                                                                                                                                                                                      |  |
|-------------------------------------------------------------------|--------------------------------------------------------------------------------------------------------------------------------------------------------------------------------------------------------------------------------------------|--|
| Width                                                             | 9'                                                                                                                                                                                                                                         |  |
| Podium Case                                                       | 38.5"H x 27.5"W x 15.75"D                                                                                                                                                                                                                  |  |
| Graphic Finishing                                                 |                                                                                                                                                                                                                                            |  |
| Magnetic strips all around and hanging hardware on top and bottom |                                                                                                                                                                                                                                            |  |
| Material                                                          | 12 Mil Titanium Blockout Film<br>10 Mil Polycarbonate Overlaminate                                                                                                                                                                         |  |
| Construction                                                      |                                                                                                                                                                                                                                            |  |
| Frame                                                             | Aluminum frame                                                                                                                                                                                                                             |  |
| Panels                                                            | Laminated panels w/ magnetic strips                                                                                                                                                                                                        |  |
| Bars                                                              | Aluminum channel bars w/ magnetic strips                                                                                                                                                                                                   |  |
| Podium Case                                                       | <ul> <li>(1) Case - Black heavy duty blow molding technology construction</li> <li>(2) Reliable built-in wheels</li> <li>(2) Easy grip molded handles (top and side) for easy maneuvering</li> <li>(4) Lockable turning latches</li> </ul> |  |
| Weights - Dimensions                                              |                                                                                                                                                                                                                                            |  |
| Shipping Weight                                                   | 95 lbs                                                                                                                                                                                                                                     |  |
| Shipping Dimensions                                               | 40" x 28" x 18"                                                                                                                                                                                                                            |  |
| Parts List                                                        |                                                                                                                                                                                                                                            |  |
| (6) Horizontal channel bars                                       | (2) 150watt halogen lights                                                                                                                                                                                                                 |  |
| (1) Aluminum frame w/bag                                          | (1) Podium wrap                                                                                                                                                                                                                            |  |
| (14) Silver channel bars                                          | (1) Lid fabric                                                                                                                                                                                                                             |  |
| (4) Black channel bars                                            | (1) Repair kit                                                                                                                                                                                                                             |  |
| (1) Podium case w/ lid                                            | (3) Graphic center panels                                                                                                                                                                                                                  |  |
|                                                                   |                                                                                                                                                                                                                                            |  |

| Display Height | 7'4"                      |
|----------------|---------------------------|
| Display Width  | 9'                        |
| Podium Case    | 38.5"H x 27.5"W x 15.75"D |