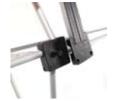

## **Product Features**

All packages include:

- (1) Extruded Aluminum Frame
- (18) Channel Bars
- (2) 150 Watt Halogen Lights
- (2) Velcro Receptive Fabric End Panels
- (3) Graphic Center Panels
- (1) Case to Counter Conversion Kit

| Height                                                            | 7′ 4″                                                                                                                                                                                                                                      |  |
|-------------------------------------------------------------------|--------------------------------------------------------------------------------------------------------------------------------------------------------------------------------------------------------------------------------------------|--|
| Width                                                             | 9'                                                                                                                                                                                                                                         |  |
| Podium Case                                                       | 38.5"H x 27.5"W x 15.75"D                                                                                                                                                                                                                  |  |
| Graphic Finishing                                                 |                                                                                                                                                                                                                                            |  |
| Magnetic strips all around and hanging hardware on top and bottom |                                                                                                                                                                                                                                            |  |
| Material                                                          | 12 Mil Titanium Blockout Film<br>10 Mil Polycarbonate Overlaminate                                                                                                                                                                         |  |
| Construction                                                      |                                                                                                                                                                                                                                            |  |
| Frame                                                             | Aluminum frame w/ plastic connectors                                                                                                                                                                                                       |  |
| Panels                                                            | Laminated panels and Velcro receptive fabric panels w/ magnetic strips                                                                                                                                                                     |  |
| Bars                                                              | Aluminum channel bars w/ magnetic strips                                                                                                                                                                                                   |  |
| Podium Case                                                       | <ul> <li>(1) Case - Black heavy duty blow molding technology construction</li> <li>(2) Reliable built-in wheels</li> <li>(2) Easy grip molded handles (top and side) for easy maneuvering</li> <li>(4) Lockable turning latches</li> </ul> |  |
| Weights - Dimensions                                              |                                                                                                                                                                                                                                            |  |
| Shipping Weight                                                   | 95 lbs                                                                                                                                                                                                                                     |  |
| Shipping Dimensions                                               | 40" x 28" x 18"                                                                                                                                                                                                                            |  |
| Parts List                                                        |                                                                                                                                                                                                                                            |  |
| (6) Horizontal channel bars                                       | (2) 150watt halogen lights                                                                                                                                                                                                                 |  |
| (1) Aluminum frame w/bag                                          | (1) Podium wrap                                                                                                                                                                                                                            |  |
| (14) Silver channel bars                                          | (1) Lid fabric                                                                                                                                                                                                                             |  |
| (4) Black channel bars                                            | (1) Repair kit                                                                                                                                                                                                                             |  |
| (1) Podium case w/ lid                                            | (3) Graphic center panels                                                                                                                                                                                                                  |  |
|                                                                   |                                                                                                                                                                                                                                            |  |