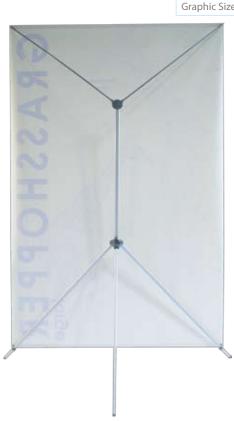

the stand a more finished and professional look. As the stand is height adjustable you can put tension on the graphite poles to give your banner a very tight, flat, clean look. The Grasshopper is available in three sizes.

| Hoight 93" to 09" |  |
|-------------------|--|
| Height 83" to 98" |  |
| Width 48" to 59"  |  |

# **Finishing**

1" hem top and bottom, 4 corners grommets

Material Scrim Vinyl

#### Construction

Aluminum frame with plastic components and upper arms

Rubber feet

Color Gray

# Weights - Dimensions

| Shipping Weight     | 5 lbs     |
|---------------------|-----------|
| Shipping Dimensions | 60"x4"x4" |

# **Parts List**

(1) Grasshopper large

(1) Instruction sheet

Optional Travel Bag

### **Graphic Specification**

Graphic Size: 48" to 59" w x 83" to 98" h