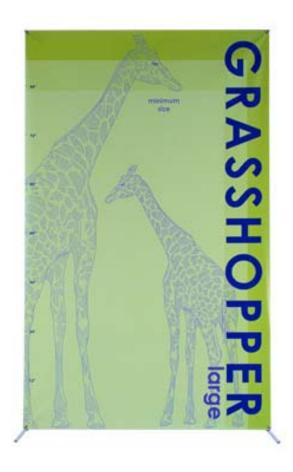

#### **Product Features**

The Grasshopper adjustable banner stand is constructed of sturdy aluminum. The stand has a gear mechanisim that swings high quality graphite poles out on the left and right side of the banner to form an X shape. This stand is light weight and weighs from 3 to 5 lbs. It is height and width adjustable and It has 4 hooks on each end of the X shape for very easy set up and take down. The stand has a durable latch adjustment for adjusting the height of the stand. Soft rubber feet give the stand a more finished and professional look. As the stand is height adjustable you can put tension on the graphite poles to give your banner a very tight, flat, clean look. The Grasshopper is available in three sizes.

### **Graphic Specification**

Graphic Size: 48" to 59" w x 83" to 98" h