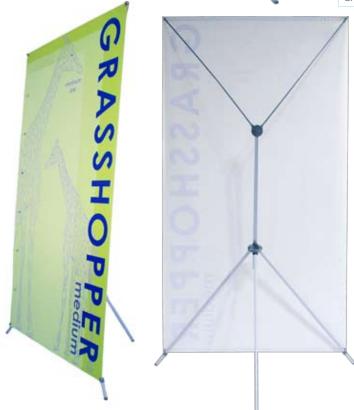

### **Product Features**

The Grasshopper adjustable banner stand is constructed of sturdy aluminum. The stand has a gear mechanisim that swings high quality graphite poles out on the left and right side of the banner to form an X shape. This stand is light weight and weighs from 3 to 5 lbs. It is height and width adjustable and It has 4 hooks on each end of the X shape for very easy set up and take down. The stand has a durable latch adjustment for adjusting the height of the stand. Soft rubber feet give the stand a more finished and professional look. As the stand is height adjustable you can put tension on the graphite poles to give your banner a very tight, flat, clean look. The Grasshopper is available in three sizes.

| Height | 79" to 86" |
|--------|------------|
| Width  | 32" to 48" |

#### Construction

Aluminum frame with plastic components and upper arms

Rubber feet

Color Gray