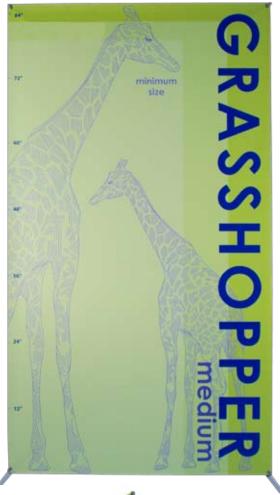

# **GRASSHOPPER MEDIUM**



### **Product Features**

The Grasshopper adjustable banner stand is constructed of sturdy aluminum. The stand has a gear mechanisim that swings high quality graphite poles out on the left and right side of the banner to form an X shape. This stand is light weight and weighs from 3 to 5 lbs. It is height and width adjustable and It has 4 hooks on each end of the X shape for very easy set up and take down. The stand has a durable latch adjustment for adjusting the height of the stand. Soft rubber feet give the stand a more finished and professional look. As the stand is height adjustable you can put tension on the graphite poles to give your banner a very tight, flat, clean look. The Grasshopper is available in three sizes.

| Height | 79" to 86" |
|--------|------------|
| Width  | 32" t