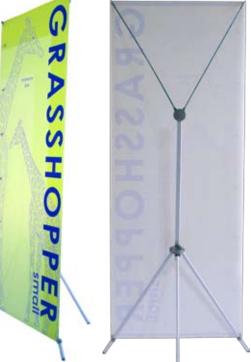

## **Product Features**

The Grasshopper adjustable banner stand is constructed of sturdy aluminum. The stand has a gear mechanisim that swings high quality graphite poles out on the left and right side of the banner to form an X shape. This stand is light weight and weighs from 3 to 5 lbs. It is height and width adjustable and It has 4 hooks on each end of the X shape for very easy set up and take down. The stand has a durable latch adjustment for adjusting the height of the stand. Soft rubber feet give the stand a more finished and professional look. As the stand is height adjustable you can put tension on the graphite poles to give your banner a very tight, flat, clean look. The Grasshopper is available in three sizes.

| Height                                   | 63" to 79"                   |
|------------------------------------------|------------------------------|
| Width                                    | 18" to 32"                   |
| Finishing                                |                              |
| 1" hem top and bottom, 4 c               | orners grommets              |
| Material                                 | Scrim Vinyl                  |
| Construction                             |                              |
| Aluminum frame with plasti               | ic components and upper arms |
| Rubber feet                              |                              |
| Color Gray                               |                              |
| Weights - Dimensions                     |                              |
| Shipping Weight                          | 3 lbs                        |
| Shipping Dimensions                      | 36"x 4" x 4"                 |
| Parts List                               |                              |
| (1) Grasshopper small stand              |                              |
| (1) Instructions                         |                              |
| Optional Travel Bag                      |                              |
| Graphic Specification                    |                              |
| Graphic Size: 18"to 32" w x 63" to 79" h |                              |
|                                          |                              |