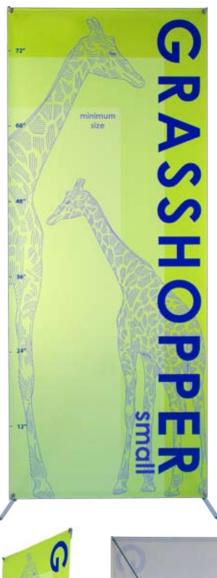

## **GRASSHOPPER SMALL**

## **Product Features**

The Grasshopper adjustable banner stand is constructed of sturdy aluminum. The stand has a gear mechanisim that swings high quality graphite poles out on the left and right side of the banner to form an X shape. This stand is light weight and weighs from 3 to 5 lbs. It is height and width adjustable and It has 4 hooks on each end of the X shape for very easy set up and take down. The stand has a durable latch adjustment for adjusting the height of the stand. Soft rubber feet give the stand a more finished and professional look. As the stand is height adjustable you can put tension on the graphite poles to give your banner a very tight, flat, clean look. The Grasshopper is available in three sizes.

| Height                                   | 63" to 79"                   |
|------------------------------------------|------------------------------|
| Width                                    | 18" to 32"                   |
| Finishing                                |                              |
| 1" hem top and bottom, 4 c               | orners grommets              |
| Material                                 | Scrim Vinyl                  |
| Construction                             |                              |
| Aluminum frame with plasti               | ic components and upper arms |
| Rubber feet                              |                              |
| Color Gray                               |                              |
| Weights - Dimensions                     |                              |
| Shipping Weight                          | 3 lbs                        |
| Shipping Dimensions                      | 36"x 4" x 4"                 |
| Parts List                               |                              |
| (1) Grasshopper small stand              |                              |
| (1) Instructions                         |                              |
| Optional Travel Bag                      |                              |
| Graphic Specification                    |                              |
| Graphic Size: 18"to 32" w x 63" to 79" h |                              |
|                                          |                              |