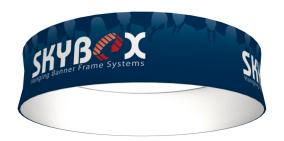

#### **Product Features**

The Skybox Fabric Hanging Banner is a must have at your next trade show. These extra large hanging banners are produced from high quality fabric and enable you to been seen from practically anywhere at your trade show. Available in round, square, and triangle configurations as well as numerous sizes, there is a Skybox Hanging Banner that would suit almost any situation. This particular model is 8ft wide and 2ft tall. Includes soft carry bag.

#### **Product Features**

The Skybox Fabric Hanging Banner is a must have at your next trade show. These extra large hanging banners are produced from high quality fabric and enable you to been seen from practically anywhere at your trade show. Available in round, square, and triangle configurations as well as numerous sizes, there is a Skybox Hanging Banner that would suit almost any situation. This particular model is 8ft wide and 32 inches tall. Includes soft carry bag.

#### **Product Features**

The Skybox Fabric Hanging Banner is a must have at your next trade show. These extra large hanging banners are produced from high quality fabric and enable you to been seen from practically anywhere at your trade show. Available in round, square, and triangle configurations as well as numerous sizes, there is a Skybox Hanging Banner that would suit almost any situation. This particular model is 8ft wide and 42 inhes tall. Includes soft carry bag.

#### **Product Features**

The Skybox Fabric Hanging Banner is a must have at your next trade show. These extra large hanging banners are produced from high quality fabric and enable you to been seen from practically anywhere at your trade show. Available in round, square, and triangle configurations as well as numerous sizes, there is a Skybox Hanging Banner that would suit almost any situation. This particular model is 8ft wide and 4ft tall. Includes soft carry bag.

#### **Product Features**

The Skybox Fabric Hanging Banner is a must have at your next trade show. These extra large hanging banners are produced from high quality fabric and enable you to been seen from practically anywhere at your trade show. Available in round, square, and triangle configurations as well as numerous sizes, there is a Skybox Hanging Banner that would suit almost any situation. This particular model is 10ft wide and 42 inches tall. Includes soft carry bag.

#### **Product Features**

The Skybox Fabric Hanging Banner is a must have at your next trade show. These extra large hanging banners are produced from high quality fabric and enable you to been seen from practically anywhere at your trade show. Available in round, square, and triangle configurations as well as numerous sizes, there is a Skybox Hanging Banner that would suit almost any situation. This particular model is 10ft wide and 4ft tall. Includes soft carry bag.

#### **Product Features**

The Skybox Fabric Hanging Banner is a must have at your next trade show. These extra large hanging banners are produced from high quality fabric and enable you to been seen from practically anywhere at your trade show. Available in round, square, and triangle configurations as well as numerous sizes, there is a Skybox Hanging Banner that would suit almost any situation. This particular model is 12ft wide and 42 inches tall. Includes soft carry bag.

#### **Product Features**

The Skybox Fabric Hanging Banner is a must have at your next trade show. These extra large hanging banners are produced from high quality fabric and enable you to been seen from practically anywhere at your trade show. Available in round, square, and triangle configurations as well as numerous sizes, there is a Skybox Hanging Banner that would suit almost any situation. This particular model is 12ft wide and 4ft tall. Includes soft carry bag.

#### **Product Features**

The Skybox Fabric Hanging Banner is a must have at your next trade show. These extra large hanging banners are produced from high quality fabric and enable you to been seen from practically anywhere at your trade show. Available in round, square, and triangle configurations as well as numerous sizes, there is a Skybox Hanging Banner that would suit almost any situation. This particular model is 15ft wide and 42inches tall. Includes soft carry bag.

#### **Product Features**

The Skybox Fabric Hanging Banner is a must have at your next trade show. These extra large hanging banners are produced from high quality fabric and enable you to been seen from practically anywhere at your trade show. Available in round, square, and triangle configurations as well as numerous sizes, there is a Skybox Hanging Banner that would suit almost any situation. This particular model is 15ft wide and 4ft tall. Includes soft carry bag.