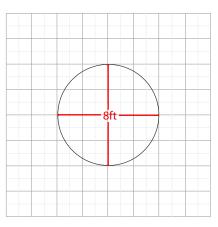

| , 3                             |                                                           |
|---------------------------------|-----------------------------------------------------------|
| Graphic Size                    | 301.59"W x 26"H<br>(includes 2inches of bleed for height) |
| Display Size                    | 8' Diameter x 24" H                                       |
| Finishing                       |                                                           |
| Hem with zipper                 |                                                           |
| Printing Material               | Fabric                                                    |
| Construction                    |                                                           |
| All aluminum frame construction |                                                           |
| Weights - Dimensions            |                                                           |
| Shipping Weight                 | 25 lbs                                                    |
| Shipping Dimensions             | 72" x 17" x 9"                                            |