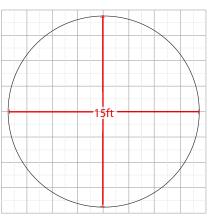

| mended some earry bug.          |                                                            |
|---------------------------------|------------------------------------------------------------|
| Graphic Size                    | 565.486"W x 44"H<br>(includes 2inches of bleed for height) |
| Display Size                    | 15' Diameter x 42" H                                       |
| Finishing                       |                                                            |
| Hem with zipper                 |                                                            |
| Printing Material               | Fabric                                                     |
| Construction                    |                                                            |
| All aluminum frame construction |                                                            |
| Weights - Dimensions            |                                                            |
| Shipping Weight                 | 39 lbs                                                     |
| Shipping Dimensions             | 72" x 17" x 9"                                             |

| Graphic Size                    | 565.486"W x 50"H<br>(includes 2inches of bleed for height) |
|---------------------------------|------------------------------------------------------------|
| Display Size                    | 15' Diameter x 48" H                                       |
| Finishing                       |                                                            |
| Hem with zipper                 |                                                            |
| Printing Material               | Fabric                                                     |
| Construction                    |                                                            |
| All aluminum frame construction |                                                            |
| Weights - Dimensions            |                                                            |
| Shipping Weight                 | 39 lbs                                                     |
| Shipping Dimensions             | 72" x 17" x 9"                                             |