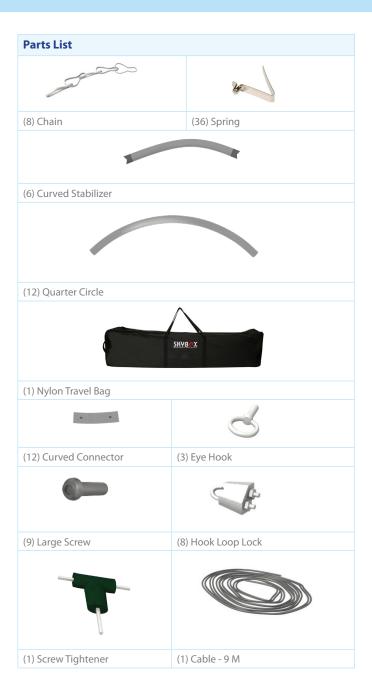

#### **Product Features**

The Skybox Fabric Hanging Banner is a must have at your next trade show. These extra large hanging banners are produced from high quality fabric and enable you to been seen from practically anywhere at your trade show. Available in round, square, and triangle configurations as well as numerous sizes, there is a Skybox Hanging Banner that would suit almost any situation. This particular model is 8ft wide and 2ft tall. Includes soft carry bag.

| , 3                             |                                                           |
|---------------------------------|-----------------------------------------------------------|
| Graphic Size                    | 301.59"W x 26"H<br>(includes 2inches of bleed for height) |
| Display Size                    | 8' Diameter x 24" H                                       |
| Finishing                       |                                                           |
| Hem with zipper                 |                                                           |
| Printing Material               | Fabric                                                    |
| Construction                    |                                                           |
| All aluminum frame construction |                                                           |
| Weights - Dimensions            |                                                           |
| Shipping Weight                 | 25 lbs                                                    |
| Shipping Dimensions             | 72" x 17" x 9"                                            |