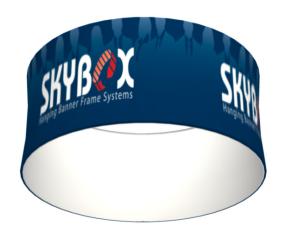

# **HANGING BANNER 8FT ROUND 24IN**

#### **Product Features**

The Skybox Fabric Hanging Banner is a must have at your next trade show. These extra large hanging banners are produced from high quality fabric and enable you to been seen from practically anywhere at your trade show. Available in round, square, and triangle configurations as well as numerous sizes, there is a Skybox Hanging Banner that would suit almost any situation. This particular model is 8ft wide and 2ft tall. Includes soft carry bag.