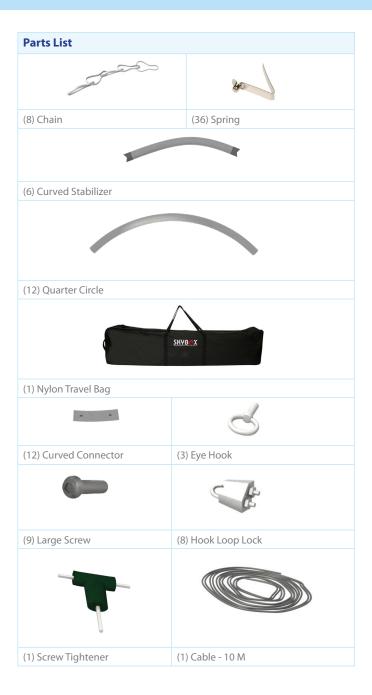

# **HANGING BANNER 8FT ROUND 32IN**

#### **Product Features**

The Skybox Fabric Hanging Banner is a must have at your next trade show. These extra large hanging banners are produced from high quality fabric and enable you to been seen from practically anywhere at your trade show. Available in round, square, and triangle configurations as well as numerous sizes, there is a Skybox Hanging Banner that would suit almost any situation. This particular model is 8ft wide and 32 inches tall. Includes soft carry bag.

| menades sort earry sage         |                                                           |
|---------------------------------|-----------------------------------------------------------|
| Graphic Size                    | 301.59"W x 34"H<br>(includes 2inches of bleed for height) |
| Display Size                    | 8' Diameter x 32" H                                       |
| Finishing                       |                                                           |
| Hem with zipper                 |                                                           |
| Printing Material               | Fabric                                                    |
| Construction                    |                                                           |
| All aluminum frame construction |                                                           |
| Weights - Dimensions            |                                                           |
| Shipping Weight                 | 25 lbs                                                    |
| Shipping Dimensions             | 72" x 17" x 9"                                            |

## **Graphic Specification**

301.59"W x 34"H (includes 2inches of bleed for height)