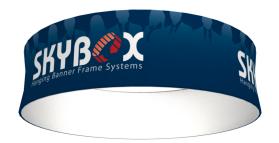

# **HANGING BANNER 8FT ROUND 24IN**

#### **Product Features**

The Skybox Fabric Hanging Banner is a must have at your next trade show. These extra large hanging banners are produced from high quality fabric and enable you to been seen from practically anywhere at your trade show. Available in round, square, and triangle configurations as well as numerous sizes, there is a Skybox Hanging Banner that would suit almost any situation. This particular model is 8ft wide and 2ft tall. Includes soft carry bag.