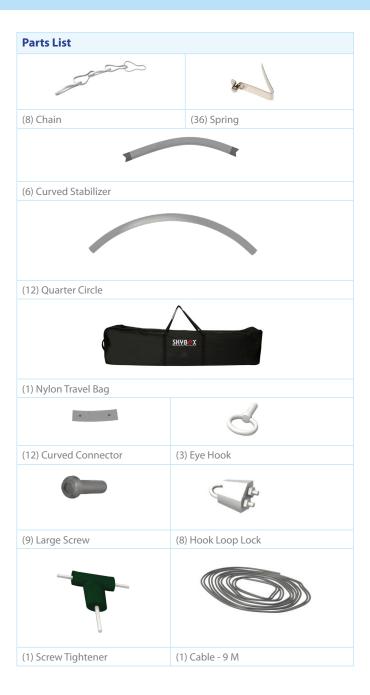

# **HANGING BANNER 8FT ROUND 24IN**

#### **Product Features**

The Skybox Fabric Hanging Banner is a must have at your next trade show. These extra large hanging banners are produced from high quality fabric and enable you to been seen from practically anywhere at your trade show. Available in round, square, and triangle configurations as well as numerous sizes, there is a Skybox Hanging Banner that would suit almost any situation. This particular model is 8ft wide and 2ft tall. Includes soft carry bag.

| , 3                             |                                                           |
|---------------------------------|-----------------------------------------------------------|
| Graphic Size                    | 301.59"W x 26"H<br>(includes 2inches of bleed for height) |
| Display Size                    | 8' Diameter x 24" H                                       |
| Finishing                       |                                                           |
| Hem with zipper                 |                                                           |
| Printing Material               | Fabric                                                    |
| Construction                    |                                                           |
| All aluminum frame construction |                                                           |
| Weights - Dimensions            |                                                           |
| Shipping Weight                 | 25 lbs                                                    |
| Shipping Dimensions             | 72" x 17" x 9"                                            |

## **Graphic Specification**

301.59"W x 26"H (includes 2inches of bleed for height)