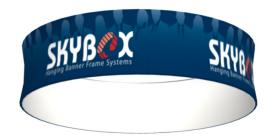

# **HANGING BANNER 8FT ROUND 24IN**

#### **Product Features**

The Skybox Fabric Hanging Banner is a must have at your next trade show. These extra large hanging banners are produced from high quality fabric and enable you to been seen from practically anywhere at your trade show. Available in round, square, and triangle configurations as well as numerous sizes, there is a Skybox Hanging Banner that would suit almost any situation. This particular model is 8ft wide and 2ft tall. Includes soft carry bag.