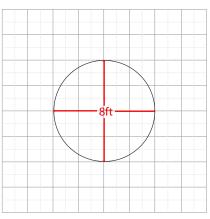

# **HANGING BANNER 8FT ROUND 24IN**

#### **Product Features**

The Skybox Fabric Hanging Banner is a must have at your next trade show. These extra large hanging banners are produced from high quality fabric and enable you to been seen from practically anywhere at your trade show. Available in round, square, and triangle configurations as well as numerous sizes, there is a Skybox Hanging Banner that would suit almost any situation. This particular model is 8ft wide and 2ft tall. Includes soft carry bag.

| , 3                             |                                                           |
|---------------------------------|-----------------------------------------------------------|
| Graphic Size                    | 301.59"W x 26"H<br>(includes 2inches of bleed for height) |
| Display Size                    | 8' Diameter x 24" H                                       |
| Finishing                       |                                                           |
| Hem with zipper                 |                                                           |
| Printing Material               | Fabric                                                    |
| Construction                    |                                                           |
| All aluminum frame construction |                                                           |
| Weights - Dimensions            |                                                           |
| Shipping Weight                 | 25 lbs                                                    |
| Shipping Dimensions             | 72" x 17" x 9"                                            |