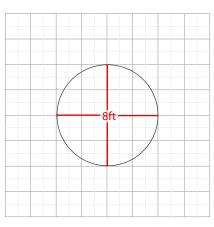

# **HANGING BANNER 8FT ROUND 24IN**

#### **Product Features**

The Skybox Fabric Hanging Banner is a must have at your next trade show. These extra large hanging banners are produced from high quality fabric and enable you to been seen from practically anywhere at your trade show. Available in round, square, and triangle configurations as well as numerous sizes, there is a Skybox Hanging Banner that would suit almost any situation. This particular model is 8ft wide and 2ft tall. Includes soft carry bag.

| , 3                             |                                                           |
|---------------------------------|-----------------------------------------------------------|
| Graphic Size                    | 301.59"W x 26"H<br>(includes 2inches of bleed for height) |
| Display Size                    | 8' Diameter x 24" H                                       |
| Finishing                       |                                                           |
| Hem with zipper                 |                                                           |
| Printing Material               | Fabric                                                    |
| Construction                    |                                                           |
| All aluminum frame construction |                                                           |
| Weights - Dimensions            |                                                           |
| Shipping Weight                 | 25 lbs                                                    |
| Shipping Dimensions             | 72" x 17" x 9"                                            |