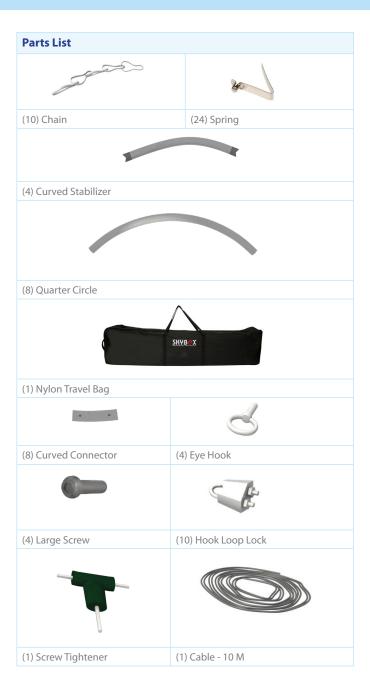

|
| Hem with zipper                 |                                                           |
| Printing Material               | Fabric                                                    |
| Construction                    |                                                           |
| All aluminum frame construction |                                                           |
| Weights - Dimensions            |                                                           |
| Shipping Weight                 | 25 lbs                                                    |
| Shipping Dimensions             | 72" x 17" x 9"                                            |

## **Graphic Specification**

301.59"W x 34"H (includes 2inches of bleed for height)

### **Graphic Turnaround Time**





The box represents 16'x16'

# **HANGING BANNER 8FT ROUND 42IN**



#### **Product Features**

The Skybox Fabric Hanging Banner is a must have at your next trade show. These extra large hanging banners are produced from high quality fabric and enable you to been seen from practically anywhere at your trade show. Available in round, square, and triangle configurations as well as numerous sizes, there is a Skybox Hanging Banner that would suit almost any situation. This particular model is 8ft wide and 42 inhes tall. Includes soft carry bag.

| Graphic Size                    | 301.59"W x 44"H<br>(includes 2inches of bleed for height) |
|---------------------------------|-----------------------------------------------------------|
| Display Size                    | 8' Diameter x 42" H