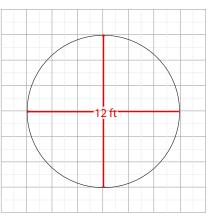

| Graphic Size                    | 452.389"W x 44"H<br>(includes 2inches of bleed for height) |
|---------------------------------|------------------------------------------------------------|
| Display Size                    | 12 Diameter x 42" H                                        |
| Finishing                       |                                                            |
| Hem with zipper                 |                                                            |
| Printing Material               | Fabric                                                     |
| Construction                    |                                                            |
| All aluminum frame construction |                                                            |
| Weights - Dimensions            |                                                            |
| Shipping Weight                 | 32 lbs                                                     |
| Shipping Dimensions             | 80" x 15" x 9"                                             |
| Pricing                         |                                                            |
| Frame with graphic              | \$1999.00                                                  |