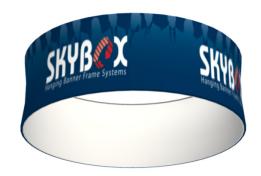

# **HANGING BANNER 8FT ROUND 24IN**

#### **Product Features**

The Skybox Fabric Hanging Banner is a must have at your next trade show. These extra large hanging banners are produced from high quality fabric and enable you to been seen from practically anywhere at your trade show. Available in round, square, and triangle configurations as well as numerous sizes, there is a Skybox Hanging Banner that would suit almost any situation. This particular model is 8ft wide and 2ft tall. Includes soft carry bag.