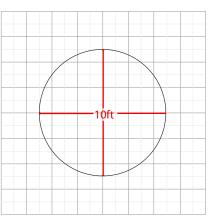

| Graphic Size                    | 376.991"W x 44"H<br>(includes 2inches of bleed for height) |
|---------------------------------|------------------------------------------------------------|
| Display Size                    | 10' Diameter x 42" H                                       |
| Finishing                       |                                                            |
| Hem with zipper                 |                                                            |
| Printing Material               | Fabric                                                     |
| Construction                    |                                                            |
| All aluminum frame construction |                                                            |
| Weights - Dimensions            |                                                            |
| Shipping Weight                 | 29 lbs                                                     |
| Shipping Dimensions             | 61"x 15"x 9"                                               |