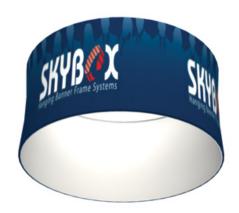

# **HANGING BANNER 8FT ROUND 24IN**

#### **Product Features**

The Skybox Fabric Hanging Banner is a must have at your next trade show. These extra large hanging banners are produced from high quality fabric and enable you to been seen from practically anywhere at your trade show. Available in round, square, and triangle configurations as well as numerous sizes, there is a Skybox Hanging Banner that would suit almost any situation. This particular model is 8ft wide and 2ft tall. Includes soft carry bag.

| , 3                             |                                                           |
|---------------------------------|-----------------------------------------------------------|
| Graphic Size                    | 301.59"W x 26"H<br>(includes 2inches of bleed for height) |
| Display Size                    | 8' Diameter x 24" H                                       |
| Finishing                       |                                                           |
| Hem with zipper                 |                                                           |
| Printing Material               | Fabric                                                    |
| Construction                    |                                                           |
| All aluminum frame construction |                                                           |
| Weights - Dimensions            |                                                           |
| Shipping Weight                 | 25 lbs                                                    |
| Shipping Dimensions             | 72" x 17" x 9"                                            |