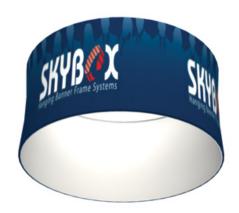

# **HANGING BANNER 10FT ROUND 42IN**

#### **Product Features**

The Skybox Fabric Hanging Banner is a must have at your next trade show. These extra large hanging banners are produced from high quality fabric and enable you to been seen from practically anywhere at your trade show. Available in round, square, and triangle configurations as well as numerous sizes, there is a Skybox Hanging Banner that would suit almost any situation. This particular model is 10ft wide and 42 inches tall. Includes soft carry bag.

| Graphic Size                    | 376.991"W x 44"H<br>(includes 2inches of bleed for height) |
|---------------------------------|------------------------------------------------------------|
| Display Size                    | 10' Diameter x 42" H                                       |
| Finishing                       |                                                            |
| Hem with zipper                 |                                                            |
| Printing Material               | Fabric                                                     |
| Construction                    |                                                            |
| All aluminum frame construction |                                                            |
| Weights - Dimensions            |                                                            |
| Shipping Weight                 | 29 lbs                                                     |
| Shipping Dimensions             | 61"x 15"x 9"                                               |