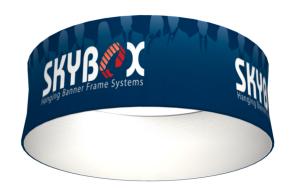

# **HANGING BANNER 8FT ROUND 24IN**

#### **Product Features**

The Skybox Fabric Hanging Banner is a must have at your next trade show. These extra large hanging banners are produced from high quality fabric and enable you to been seen from practically anywhere at your trade show. Available in round, square, and triangle configurations as well as numerous sizes, there is a Skybox Hanging Banner that would suit almost any situation. This particular model is 8ft wide and 2ft tall. Includes soft carry bag.