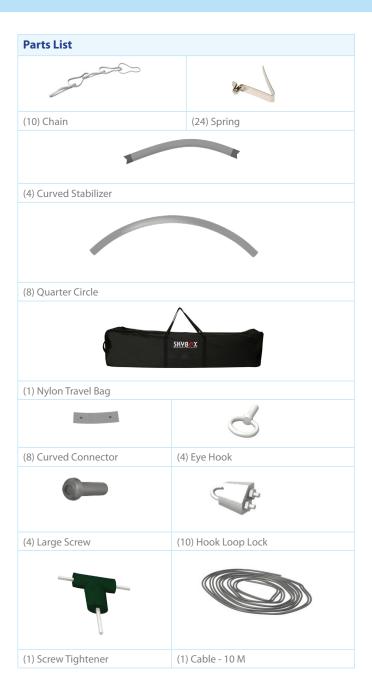

|
| Hem with zipper                 |                                                           |
| Printing Material               | Fabric                                                    |
| Construction                    |                                                           |
| All aluminum frame construction |                                                           |
| Weights - Dimensions            |                                                           |
| Shipping Weight                 | 26 lbs                                                    |
| Shipping Dimensions             | 72" x 17" x 9"                                            |

## **Graphic Specification**

301.59"W x 44"H (includes 2inches of bleed for height)

### **Graphic Turnaround Time**





The box represents 16'x16'

# **HANGING BANNER 8FT ROUND 48IN**



#### **Product Features**

The Skybox Fabric Hanging Banner is a must have at your next trade show. These extra large hanging banners are produced from high quality fabric and enable you to been seen from practically anywhere at your trade show. Available in round, square, and triangle configurations as well as numerous sizes, there is a Skybox Hanging Banner that would suit almost any situation. This particular model is 8ft wide and 4ft tall. Includes soft carry bag.

| Soft Carry bag.                 |                                                           |
|---------------------------------|-----------------------------------------------------------|
| Graphic Size                    | 301.59"W x 50"H<br>(include