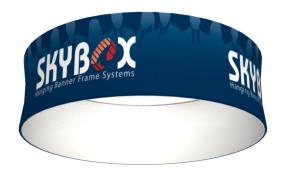

# **HANGING BANNER 10FT ROUND 48IN**

#### **Product Features**

The Skybox Fabric Hanging Banner is a must have at your next trade show. These extra large hanging banners are produced from high quality fabric and enable you to been seen from practically anywhere at your trade show. Available in round, square, and triangle configurations as well as numerous sizes, there is a Skybox Hanging Banner that would suit almost any situation. This particular model is 10ft wide and 4ft tall. Includes soft carry bag.

| , ,                             |                                                            |
|---------------------------------|------------------------------------------------------------|
| Graphic Size                    | 376.991"W x 50"H<br>(includes 2inches of bleed for height) |
| Display Size                    | 10' Diameter x 48" H                                       |
| Finishing                       |                                                            |
| Hem with zipper                 |                                                            |
| Printing Material               | Fabric                                                     |
| Construction                    |                                                            |
| All aluminum frame construction |                                                            |
| Weights - Dimensions            |                                                            |
| Shipping Weight                 | 29 lbs                                                     |
| Shipping Dimensions             | 61"x 15"x 9"                                               |