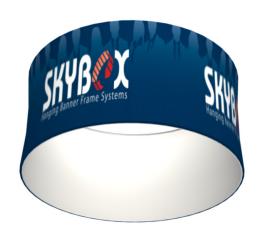

# **HANGING BANNER 8FT ROUND 24IN**

#### **Product Features**

The Skybox Fabric Hanging Banner is a must have at your next trade show. These extra large hanging banners are produced from high quality fabric and enable you to been seen from practically anywhere at your trade show. Available in round, square, and triangle configurations as well as numerous sizes, there is a Skybox Hanging Banner that would suit almost any situation. This particular model is 8ft wide and 2ft tall. Includes soft carry bag.

| , 3                             |                                                           |
|---------------------------------|-----------------------------------------------------------|
| Graphic Size                    | 301.59"W x 26"H<br>(includes 2inches of bleed for height) |
| Display Size                    | 8' Diameter x 24" H                                       |
| Finishing                       |                                                           |
| Hem with zipper                 |                                                           |
| Printing Material               | Fabric                                                    |
| Construction                    |                                                           |
| All aluminum frame construction |                                                           |
| Weights - Dimensions            |                                                           |
| Shipping Weight                 | 25 lbs                                                    |
| Shipping Dimensions             | 72" x 17" x 9"                                            |