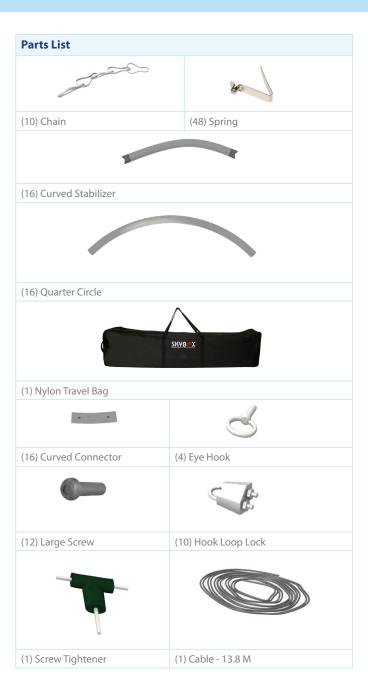

#### **Product Features**

The Skybox Fabric Hanging Banner is a must have at your next trade show. These extra large hanging banners are produced from high quality fabric and enable you to been seen from practically anywhere at your trade show. Available in round, square, and triangle configurations as well as numerous sizes, there is a Skybox Hanging Banner that would suit almost any situation. This particular model is 8ft wide and 2ft tall. Includes soft carry bag.

#### **Product Features**

The Skybox Fabric Hanging Banner is a must have at your next trade show. These extra large hanging banners are produced from high quality fabric and enable you to been seen from practically anywhere at your trade show. Available in round, square, and triangle configurations as well as numerous sizes, there is a Skybox Hanging Banner that would suit almost any situation. This particular model is 8ft wide and 32 inches tall. Includes soft carry bag.

#### **Product Features**

The Skybox Fabric Hanging Banner is a must have at your next trade show. These extra large hanging banners are produced from high quality fabric and enable you to been seen from practically anywhere at your trade show. Available in round, square, and triangle configurations as well as numerous sizes, there is a Skybox Hanging Banner that would suit almost any situation. This particular model is 8ft wide and 42 inhes tall. Includes soft carry bag.

#### **Product Features**

The Skybox Fabric Hanging Banner is a must have at your next trade show. These extra large hanging banners are produced from high quality fabric and enable you to been seen from practically anywhere at your trade show. Available in round, square, and triangle configurations as well as numerous sizes, there is a Skybox Hanging Banner that would suit almost any situation. This particular model is 8ft wide and 4ft tall. Includes soft carry bag.

#### **Product Features**

The Skybox Fabric Hanging Banner is a must have at your next trade show. These extra large hanging banners are produced from high quality fabric and enable you to been seen from practically anywhere at your trade show. Available in round, square, and triangle configurations as well as numerous sizes, there is a Skybox Hanging Banner that would suit almost any situation. This particular model is 10ft wide and 42 inches tall. Includes soft carry bag.

#### **Product Features**

The Skybox Fabric Hanging Banner is a must have at your next trade show. These extra large hanging banners are produced from high quality fabric and enable you to been seen from practically anywhere at your trade show. Available in round, square, and triangle configurations as well as numerous sizes, there is a Skybox Hanging Banner that would suit almost any situation. This particular model is 10ft wide and 4ft tall. Includes soft carry bag.

#### **Product Features**

The Skybox Fabric Hanging Banner is a must have at your next trade show. These extra large hanging banners are produced from high quality fabric and enable you to been seen from practically anywhere at your trade show. Available in round, square, and triangle configurations as well as numerous sizes, there is a Skybox Hanging Banner that would suit almost any situation. This particular model is 12ft wide and 42 inches tall. Includes soft carry bag.

#### **Product Features**

The Skybox Fabric Hanging Banner is a must have at your next trade show. These extra large hanging banners are produced from high quality fabric and enable you to been seen from practically anywhere at your trade show. Available in round, square, and triangle configurations as well as numerous sizes, there is a Skybox Hanging Banner that would suit almost any situation. This particular model is 12ft wide and 4ft tall. Includes soft carry bag.

#### **Product Features**

The Skybox Fabric Hanging Banner is a must have at your next trade show. These extra large hanging banners are produced from high quality fabric and enable you to been seen from practically anywhere at your trade show. Available in round, square, and triangle configurations as well as numerous sizes, there is a Skybox Hanging Banner that would suit almost any situation. This particular model is 15ft wide and 42inches tall. Includes soft carry bag.

#### **Product Features**

The Skybox Fabric Hanging Banner is a must have at your next trade show. These extra large hanging banners are produced from high quality fabric and enable you to been seen from practically anywhere at your trade show. Available in round, square, and triangle configurations as well as numerous sizes, there is a Skybox Hanging Banner that would suit almost any situation. This particular model is 15ft wide and 4ft tall. Includes soft carry bag.