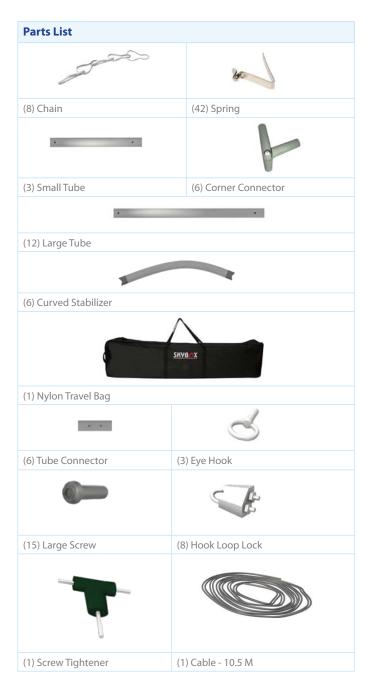

# **HANGING BANNER 12FT TRIANGLE 36IN**

#### **Product Features**

The Skybox Fabric Hanging Banner is a must have at your next trade show. These extra large hanging banners are produced from high quality fabric and enable you to been seen from practically anywhere at your trade show. Available in round, square, and triangle configurations as well as numerous sizes, there is a Skybox Hanging Banner that would suit almost any situation. This particular model is 12ft wide and 3ft tall. Includes soft carry bag.

| , ,                             |                                                        |  |
|---------------------------------|--------------------------------------------------------|--|
| Graphic Size                    | 432"W x 38"H<br>(includes 2inches of bleed for height) |  |
| Display Size                    | 'Deep x 12'Wx 36" H                                    |  |
| Finishing                       |                                                        |  |
| Hem with zipper                 |                                                        |  |
| Printing Material               | Fabric                                                 |  |
| Construction                    |                                                        |  |
| All aluminum frame construction |                                                        |  |
| Weights - Dimensions            |                                                        |  |
| Shipping Weight                 | 34 lbs                                                 |  |
|                                 |                                                        |  |