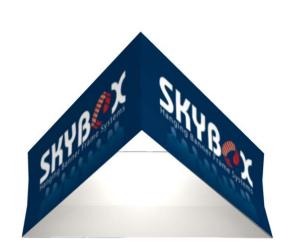

# **HANGING BANNER 8FT TRIANGLE 36IN**

#### **Product Features**

The Skybox Fabric Hanging Banner is a must have at your next trade show. These extra large hanging banners are produced from high quality fabric and enable you to been seen from practically anywhere at your trade show. Available in round, square, and triangle configurations as well as numerous sizes, there is a Skybox Hanging Banner that would suit almost any situation. This particular model is 8ft wide and 3ft tall. Includes soft carry bag.