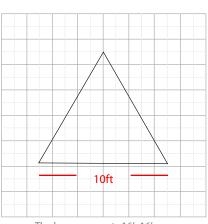

# **HANGING BANNER 10FT TRIANGLE 36IN**

#### **Product Features**

The Skybox Fabric Hanging Banner is a must have at your next trade show. These extra large hanging banners are produced from high quality fabric and enable you to been seen from practically anywhere at your trade show. Available in round, square, and triangle configurations as well as numerous sizes, there is a Skybox Hanging Banner that would suit almost any situation. This particular model is 10ft wide and 3ft tall. Includes soft carry bag.

| Graphic Size                    | 360"W x 38"H<br>(includes 2inches of bleed for height) |
|---------------------------------|--------------------------------------------------------|
| Display Size                    | ′Deep x 10′Wx 36″ H                                    |
| Finishing                       |                                                        |
| Hem with zipper                 |                                                        |
| Printing Material               | Fabric                                                 |
| Construction                    |                                                        |
| All aluminum frame construction |                                                        |
| Weights - Dimensions            |                                                        |
| Shipping Weight                 | 29 lbs                                                 |
| Shipping Dimensions             | 60" x 15" x 9"                                         |