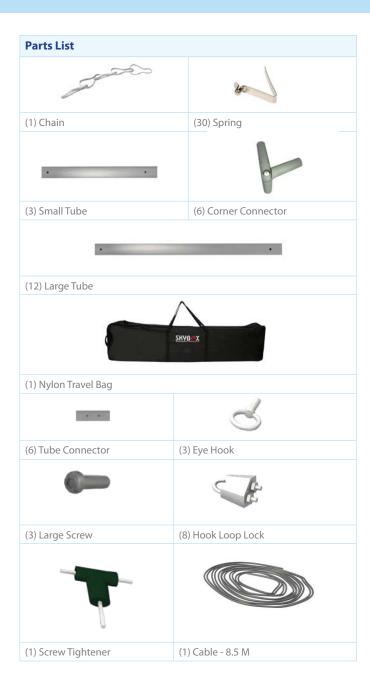

| sore carry sage                 |                                                        |  |
|---------------------------------|--------------------------------------------------------|--|
| Graphic Size                    | 288"W x 38"H<br>(includes 2inches of bleed for height) |  |
| Display Size                    | 7′ Deep x 8′Wx 36″ H                                   |  |
| Finishing                       |                                                        |  |
| Hem with zipper                 |                                                        |  |
| Printing Material               | Fabric                                                 |  |
| Construction                    |                                                        |  |
| All aluminum frame construction |                                                        |  |
| Weights - Dimensions            |                                                        |  |
| Shipping Weight                 | 21 lbs                                                 |  |
| Shipping Dimensions             | 72" x 17" x 9"                                         |  |