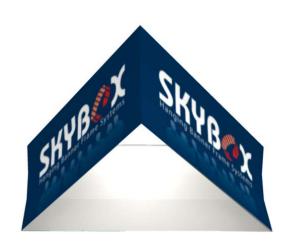

# **HANGING BANNER 10FT TRIANGLE 36IN**

#### **Product Features**

The Skybox Fabric Hanging Banner is a must have at your next trade show. These extra large hanging banners are produced from high quality fabric and enable you to been seen from practically anywhere at your trade show. Available in round, square, and triangle configurations as well as numerous sizes, there is a Skybox Hanging Banner that would suit almost any situation. This particular model is 10ft wide and 3ft tall. Includes soft carry bag.