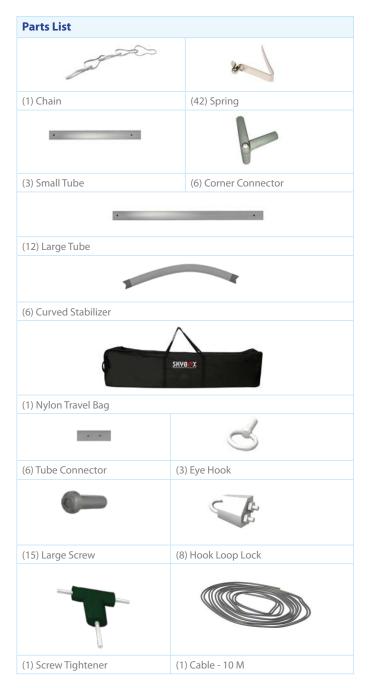

# **HANGING BANNER 8FT TRIANGLE 36IN**

#### **Product Features**

The Skybox Fabric Hanging Banner is a must have at your next trade show. These extra large hanging banners are produced from high quality fabric and enable you to been seen from practically anywhere at your trade show. Available in round, square, and triangle configurations as well as numerous sizes, there is a Skybox Hanging Banner that would suit almost any situation. This particular model is 8ft wide and 3ft tall. Includes soft carry bag.

| sore carry sage                 |                                                        |  |
|---------------------------------|--------------------------------------------------------|--|
| Graphic Size                    | 288"W x 38"H<br>(includes 2inches of bleed for height) |  |
| Display Size                    | 7′ Deep x 8′Wx 36″ H                                   |  |
| Finishing                       |                                                        |  |
| Hem with zipper                 |                                                        |  |
| Printing Material               | Fabric                                                 |  |
| Construction                    |                                                        |  |
| All aluminum frame construction |                                                        |  |
| Weights - Dimensions            |                                                        |  |
| Shipping Weight                 | 21 lbs                                                 |  |
| Shipping Dimensions             | 72" x 17" x 9"                                         |  |