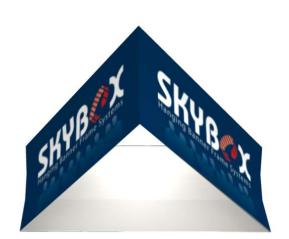

# **HANGING BANNER 10FT TRIANGLE 36IN**

#### **Product Features**

The Skybox Fabric Hanging Banner is a must have at your next trade show. These extra large hanging banners are produced from high quality fabric and enable you to been seen from practically anywhere at your trade show. Available in round, square, and triangle configurations as well as numerous sizes, there is a Skybox Hanging Banner that would suit almost any situation. This particular model is 10ft wide and 3ft tall. Includes soft carry bag.