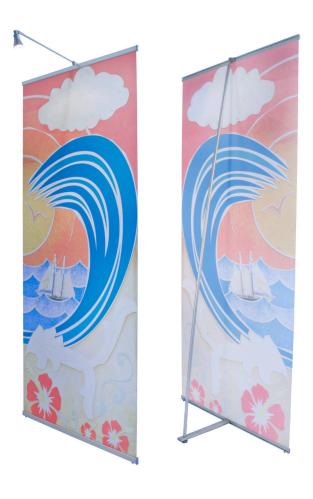

# For maximum classic simplicity, the L banner stand is the preferred choice. This affordable, lightweight aluminum frame sets up easily in seconds for ultimate convenience, quality and value. Height 80" Width 24" Depth 14.5" Finishing

### **Graphic Specification**

Graphic Size: 24" x 72"