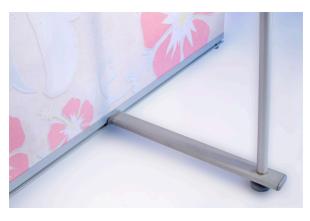

### Construction

Aluminum construction with plastic components

(1) Bottom bar w/end caps & adjustable feet

## Weights - Dimensions

| Shipping Weight        | 7 lbs                  |
|------------------------|------------------------|
| Shipping Dimensions    | 6"x6"x48"              |
| Parts List             |                        |
| (1) Travel Bag         | (1) base w/screen knob |
| (1) Top har w/end caps | (1) Pole               |