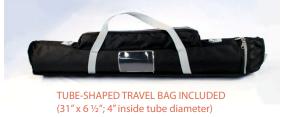

## Weights - Dimensions

| Shipping Weight        | 7 lbs                  |
|------------------------|------------------------|
| Shipping Dimensions    | 6"x6"x48"              |
| Parts List             |                        |
| (1) Travel Bag         | (1) base w/screen knob |
| (1) Top har w/end caps | (1) Pole               |