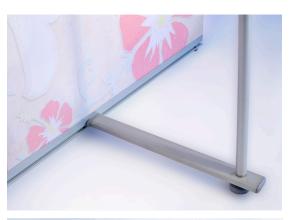

## **Graphic Specification**

(1) Top bar w/end caps

(1) Bottom bar w/end caps & adjustable feet

Graphic Size: 24" x 72"