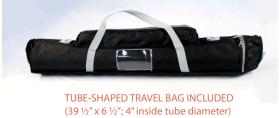

## **L2 BANNER STANDC**

| Product Features                                                                                                                                                                               |                                |
|------------------------------------------------------------------------------------------------------------------------------------------------------------------------------------------------|--------------------------------|
| For maximum classic simplicity, the L banner stand is the preferred choice. This affordable, lightweight aluminum frame sets up easily in seconds for ultimate convenience, quality and value. |                                |
| Height                                                                                                                                                                                         | 83.5"                          |
| Width                                                                                                                                                                                          | 36"                            |
| Depth                                                                                                                                                                                          | 14.5"                          |
| Finishing                                                                                                                                                                                      |                                |
| Cut to size                                                                                                                                                                                    |                                |
| Printing Material                                                                                                                                                                              | Supersmooth, 13 oz scrim Vinyl |
| Construction                                                                                                                                                                                   |                                |
| Aluminum construction with plastic components                                                                                                                                                  |                                |
| Weights - Dimensions                                                                                                                                                                           |                                |
| Shipping Weight                                                                                                                                                                                | 8 lbs                          |
| Shipping Dimensions                                                                                                                                                                            | 6"x 6"x48"                     |
| Parts List                                                                                                                                                                                     |                                |
| (1) Travel Bag                                                                                                                                                                                 | (1) base w/screen knob         |