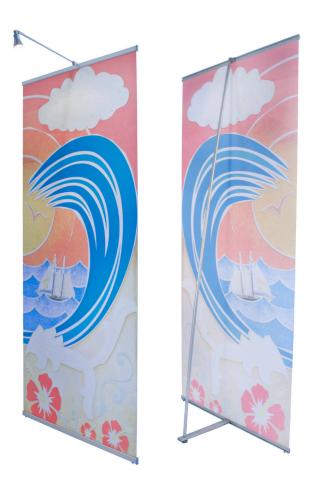

## **L2 BANNER STANDC**

| Product Features                                                                                                                                                                               |                                |
|------------------------------------------------------------------------------------------------------------------------------------------------------------------------------------------------|--------------------------------|
| For maximum classic simplicity, the L banner stand is the preferred choice. This affordable, lightweight aluminum frame sets up easily in seconds for ultimate convenience, quality and value. |                                |
| Height                                                                                                                                                                                         | 83.5"                          |
| Width                                                                                                                                                                                          | 36"                            |
| Depth                                                                                                                                                                                          | 14.5"                          |
| Finishing                                                                                                                                                                                      |                                |
| Cut to size                                                                                                                                                                                    |                                |
| Printing Material                                                                                                                                                                              | Supersmooth, 13 oz scrim Vinyl |
| Construction                                                                                                                                                                                   |                                |
| Aluminum construction with plastic components                                                                                                                                                  |                                |
| Weights - Dimensions                                                                                                                                                                           |                                |
| Shipping Weight                                                                                                                                                                                | 8 lbs                          |
| Shipping Dimensions                                                                                                                                                                            | 6"x 6"x48"                     |
| Parts List                                                                                                                                                                                     |                                |
| (1) Travel Bag                                                                                                                                                                                 | (1) base w/screen knob         |

## **Graphic Specification**

(1) Top bar w/end caps

(1) Bottom bar w/end caps & adjustable feet

Graphic Size: 24" x 72"