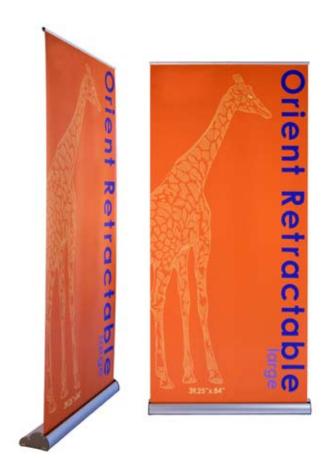

## **ORIENT LARGE SINGLE-SIDED**

## **Product Features**

This smart retractable banner is outfitted with the perfect combination of design appeal, durability, and value.

It easily portable in its foam-padded carry bag (included)

Graphic Size: 39.25" x 84"(6" bleed at bottom)

| It easily portable in its foam-padded carry bag (included).                                                                                                        |                                                                                 |
|--------------------------------------------------------------------------------------------------------------------------------------------------------------------|---------------------------------------------------------------------------------|
| Banner Size                                                                                                                                                        | 39.25"W x 84"H                                                                  |
| <b>Graphic Finishing</b>                                                                                                                                           |                                                                                 |
| The Orient is finished in anodized silver and heavy-duty molded end plates. It is quick and simple to use and holds 39.25" x 84" banners (with a 6" bottom bleed). |                                                                                 |
| Material Options                                                                                                                                                   | Supersmooth Vinyl                                                               |
|                                                                                                                                                                    | Laminated                                                                       |
|                                                                                                                                                                    | Fabric                                                                          |
| Construction                                                                                                                                                       |                                                                                 |
| Pole                                                                                                                                                               | Aluminum folding pole<br>Aluminum clamping top Bar<br>( with plastic connector) |
| Base                                                                                                                                                               | Aluminum w/ plastic end plates                                                  |
| Weights - Dimensions                                                                                                                                               |                                                                                 |
| Shipping Weight                                                                                                                                                    | 12 lbs only stand                                                               |
|                                                                                                                                                                    | 14 lbs with graphics                                                            |
| Shipping Dimensions                                                                                                                                                | 45" x 9" x 5"                                                                   |
| Parts List                                                                                                                                                         |                                                                                 |
| (1) Orient Stand                                                                                                                                                   | (1) Top Hanging Bar                                                             |
| (1) Set Up Instructions                                                                                                                                            | (1) Nylon Carry Bag                                                             |
| (1) Support Pole                                                                                                                                                   | (2) Allen Wrench                                                                |
| Graphic Specification                                                                                                                                              |                                                                                 |