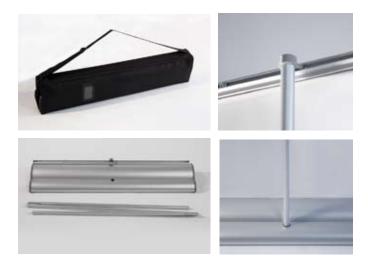

| It easily portable in its foam-padded carry bag (included).                                                                                                        |                                                                                 |
|--------------------------------------------------------------------------------------------------------------------------------------------------------------------|---------------------------------------------------------------------------------|
| Banner Size                                                                                                                                                        | 39.25"W x 84"H                                                                  |
| <b>Graphic Finishing</b>                                                                                                                                           |                                                                                 |
| The Orient is finished in anodized silver and heavy-duty molded end plates. It is quick and simple to use and holds 39.25" x 84" banners (with a 6" bottom bleed). |                                                                                 |
| Material Options                                                                                                                                                   | Supersmooth Vinyl                                                               |
|                                                                                                                                                                    | Laminated                                                                       |
|                                                                                                                                                                    | Fabric                                                                          |
| Construction                                                                                                                                                       |                                                                                 |
| Pole                                                                                                                                                               | Aluminum folding pole<br>Aluminum clamping top Bar<br>( with plastic connector) |
| Base                                                                                                                                                               | Aluminum w/ plastic end plates                                                  |
| Weights - Dimensions                                                                                                                                               |                                                                                 |
| Shipping Weight                                                                                                                                                    | 12 lbs only stand                                                               |
|                                                                                                                                                                    | 14 lbs with graphics                                                            |
| Shipping Dimensions                                                                                                                                                | 45" x 9" x 5"                                                                   |
| Parts List                                                                                                                                                         |                                                                                 |
| (1) Orient Stand                                                                                                                                                   | (1) Top Hanging Bar                                                             |
| (1) Set Up Instructions                                                                                                                                            | (1) Nylon Carry Bag                                                             |
| (1) Support Pole                                                                                                                                                   | (2) Allen Wrench                                                                |
| Graphic Specification                                                                                                                                              |                                                                                 |