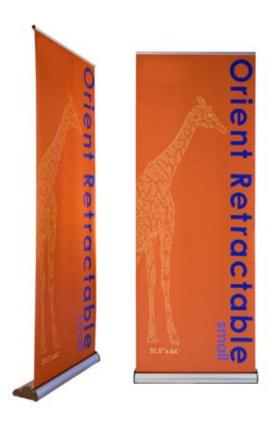

## **ORIENT SMALL SINGLE-SIDED**

## **Product Features**

**Graphic Specification** 

Graphic Size: 31.5" x 84"(6" bleed on bottom)

This smart retracable banner is outfitted with the perfect combination of design appeal, durability, and value.

t easily portable in its foam-padded carry bag (included).

| It easily portable in its foam-padded carry bag (included).                                                                                                       |                                                                                 |
|-------------------------------------------------------------------------------------------------------------------------------------------------------------------|---------------------------------------------------------------------------------|
| Banner Size                                                                                                                                                       | 31.5"W x 84"H                                                                   |
| Graphic Finishing                                                                                                                                                 |                                                                                 |
| The Orient is finished in anodized silver and heavy-duty molded end plates. It is quick and simple to use and holds 31.5" x 84" banners (with a 6" bottom bleed). |                                                                                 |
| Material Options                                                                                                                                                  | Supersmooth Vinyl                                                               |
|                                                                                                                                                                   | Laminated                                                                       |
|                                                                                                                                                                   | Fabric                                                                          |
| Construction                                                                                                                                                      |                                                                                 |
| Pole                                                                                                                                                              | Aluminum folding pole<br>Aluminum clamping top bar<br>( with plastic connector) |
| Base                                                                                                                                                              | Aluminum w/ plastic end plates                                                  |
| Weights - Dimensions                                                                                                                                              |                                                                                 |
| Shipping Weight                                                                                                                                                   | 10 lbs without graphic                                                          |
|                                                                                                                                                                   | 12 lbs with graphic                                                             |
| Shipping Dimensions                                                                                                                                               | 35"x 9"x 5"                                                                     |
| Parts List                                                                                                                                                        |                                                                                 |
| (1) Orient Stand                                                                                                                                                  | (1) Top Hanging Bar                                                             |
| (1) Set Up Instructions                                                                                                                                           | (1) Nylon Carry Bag                                                             |
| (1) Support Pole                                                                                                                                                  | (2) Allen Wrench                                                                |