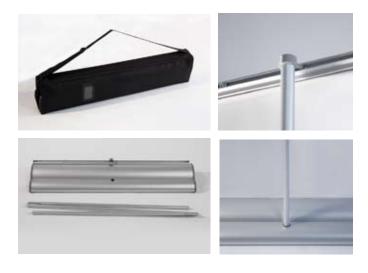

t easily portable in its foam-padded carry bag (included).

| It easily portable in its foam-padded carry bag (included).                                                                                                       |                                                                                 |
|-------------------------------------------------------------------------------------------------------------------------------------------------------------------|---------------------------------------------------------------------------------|
| Banner Size                                                                                                                                                       | 31.5"W x 84"H                                                                   |
| Graphic Finishing                                                                                                                                                 |                                                                                 |
| The Orient is finished in anodized silver and heavy-duty molded end plates. It is quick and simple to use and holds 31.5" x 84" banners (with a 6" bottom bleed). |                                                                                 |
| Material Options                                                                                                                                                  | Supersmooth Vinyl                                                               |
|                                                                                                                                                                   | Laminated                                                                       |
|                                                                                                                                                                   | Fabric                                                                          |
| Construction                                                                                                                                                      |                                                                                 |
| Pole                                                                                                                                                              | Aluminum folding pole<br>Aluminum clamping top bar<br>( with plastic connector) |
| Base                                                                                                                                                              | Aluminum w/ plastic end plates                                                  |
| Weights - Dimensions                                                                                                                                              |                                                                                 |
| Shipping Weight                                                                                                                                                   | 10 lbs without graphic                                                          |
|                                                                                                                                                                   | 12 lbs with graphic                                                             |
| Shipping Dimensions                                                                                                                                               | 35"x 9"x 5"                                                                     |
| Parts List                                                                                                                                                        |                                                                                 |
| (1) Orient Stand                                                                                                                                                  | (1) Top Hanging Bar                                                             |
| (1) Set Up Instructions                                                                                                                                           | (1) Nylon Carry Bag                                                             |
| (1) Support Pole                                                                                                                                                  | (2) Allen Wrench                                                                |