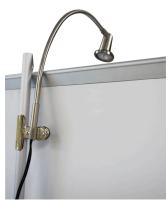

(1) Pole

Optional light available

#### **Graphic Specification**

Graphic Size: 33" x 80 "(6" bleed on bottom)

Graphics turnaround 2 business days after proofs are approved.

\* Optional Lumina Light