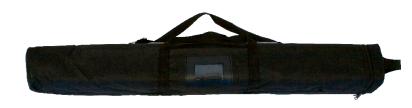

## Finishing

Construction

6" bleed at the bottom

Material So Flat

Sturdy aluminum construction

**Weights - Dimensions** 

| Shipping Weight     | stand and graphic = 11 lbs<br>stand only = $9.5$ lbs |  |
|---------------------|------------------------------------------------------|--|
| Shipping Dimensions | 4"x 4 "x 36 "                                        |  |
| Parts List          |                                                      |  |
| (1) Travel bag      |                                                      |  |
| (1) Aluminum base   |                                                      |  |