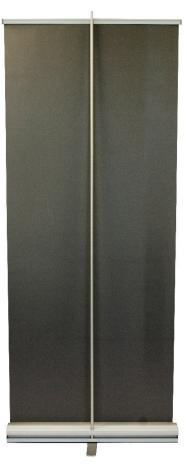

## **Product Features**

This retractable stand is the perfect mix of quality, durability, and ease of use. Graphic install is made easy with a clamping top bar and double sided tape on the lead. A travel bag is included with every order and the stand is backed by a lifetime warranty.

| Width      | 33″ |
|------------|-----|
| Height     | 80″ |
| Base Depth | 15″ |

### **Banner Set Up Description**

Banner attached to the bottom of stand by double-sided stick tape and to the top by clamp bar

## Finishing

Construction

6" bleed at the bottom

Material So Flat

Sturdy aluminum construction

**Weights - Dimensions** 

| Shipping Weight     | stand and graphic = 11 lbs<br>stand only = $9.5$ lbs |  |
|---------------------|------------------------------------------------------|--|
| Shipping Dimensions | 4"x 4 "x 36 "                                        |  |
| Parts List          |                                                      |  |
| (1) Travel bag      |                                                      |  |
| (1) Aluminum base   |                                                      |  |