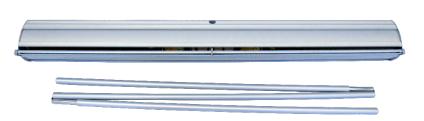

## **Product Features**

This retractable stand is the perfect mix of quality, durability, and ease of use. Graphic install is made easy with a clamping top bar and double sided tape on the lead. A travel bag is included with every order and the stand is backed by a lifetime warranty.

### **Banner Set Up Description**

Banner attached to the bottom of stand by double-sided stick tape and to the top by clamp bar

## Finishing

Construction

6" bleed at the bottom

Material So Flat

Sturdy aluminum construction

**Weights - Dimensions** 

| Shipping Weight     | stand and graphic = 11 lbs<br>stand only = $9.5$ lbs |  |
|---------------------|------------------------------------------------------|--|
| Shipping Dimensions | 4"x 4 "x 36 "                                        |  |
| Parts List          |                                                      |  |
| (1) Travel bag      |                                                      |  |
| (1) Aluminum base   |                                                      |  |

(1) Pole

Optional light available