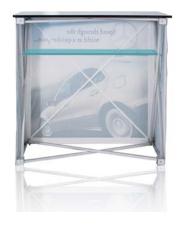

It comes with a countertop.

| Podium Dimensions | 40"W x 40" H x 12.5"D |
|-------------------|-----------------------|
| Countertop Size   | 15.5" x 42"           |

#### Construction

Aluminum Frame

2" Hook Velcro Strips

Plastic Hooks

#### **Parts List**

- (1) Aluminum Frame
- (1) Countertop
- (1) Digital Print on Fabric w/End Panels