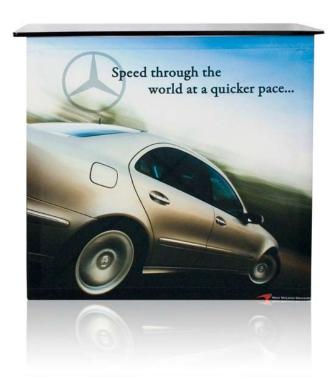

## **READY POP FABRIC COUNTER DISPLAY**

| 15.5"   |  |
|---------|--|
| 39.5" — |  |
|         |  |
|         |  |
|         |  |

The box represents 10' x 10' booth.

### **Graphic Specification**

Graphic Size: 64.5W" x 39.5H" (includes 12.5" end panels on both sides)

Graphic turnaround is 4 business days after the proofs are approved.