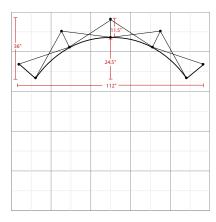

## **Graphic Specification**

Graphic Size: 133.75W  $^{\prime\prime}x~88.75$  H $^{\prime\prime}$  ( includes 11.81  $^{\prime\prime}$  end panels on both sides)

The box represents 10' x 10' booth.

Graphic Size 133.75"W x 88.75"H

| ·                                            |                                      |
|----------------------------------------------|--------------------------------------|
| Display Size                                 | 112"W x 89"H x 35"D                  |
| Finishing                                    |                                      |
| 2" loop Velcro perimeter                     |                                      |
| Printing Material                            | Fabric                               |
| Construction                                 |                                      |
| Aluminum Frame                               |                                      |
| 2" Hook Velcro Strips                        |                                      |
| Plastic Hooks                                |                                      |
| Weights - Dimensions                         |                                      |
| Shipping Weight                              | 35lbs                                |
| Shipping Dimensions                          | 34" x 17" x 13"                      |
| Parts List                                   |                                      |
| (1) Aluminum Frame                           | (1) Padded Nylon Bag with drawstring |
| (1) Digital Print on Fabric<br>w/ End Panels | (1) Wheel Frame for Carry Bag        |
|                                              |                                      |