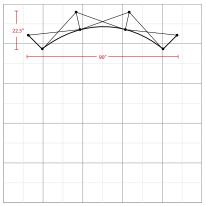

## **Graphic Specification**

Graphic Size: 106.75W " x  $\,$  88.75H" ( includes 11.81" end panels on both sides)

The box represents 10' x 10' booth.

Graphic Size 106.75"W x 88.75"H

| Display Size                              | 90"W x 89"H x 24"D                   |
|-------------------------------------------|--------------------------------------|
| Finishing                                 |                                      |
| 2" loop Velcro perimeter                  |                                      |
| Printing Material                         | Fabric                               |
| Construction                              |                                      |
| Aluminum Frame                            |                                      |
| 2" Hook Velcro Strips                     |                                      |
| Plastic Hooks                             |                                      |
| Weights - Dimensions                      |                                      |
| Shipping Weight                           | 28lbs                                |
| Shipping Dimensions                       | 34" x 12 " x 14 "                    |
| Parts List                                |                                      |
| (1) Aluminum Frame                        | (1) Padded Nylon Bag with drawstring |
| (1) Digital Print on Fabric w/ End Panels | (1) Wheel Frame for Carry Bag        |