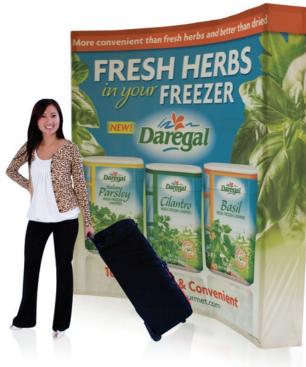

## **READY POP MEDIUM CURVED**

\*Optional 200 watt halogen lights

\*Package includes padded nylon travel bag

## **Product Features**

Our ultra lightweight aluminum alloy fabric pop-up display in a matte satin anodized finish is an ideal eye-catcher for your trade show, exhibition, or conference. Its versatility and simple 2-minute setup, as well as its Velcro attachment, makes it functional for special events as well as an in-office promotional tool for walk-in customers. Another convenient feature is that your graphic stays attached in your free travel/carry bag that comes with each frame you purchase.