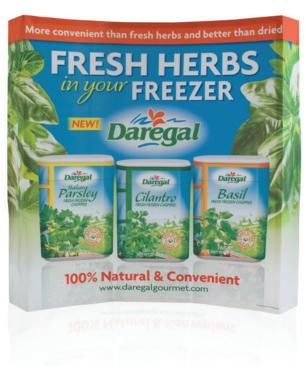

## **Graphic Specification**

Graphic Size: 106.75W " x  $\,$  88.75H" ( includes 11.81" end panels on both sides)

The box represents 10' x 10' booth.

## **Product Features**

Our ultra lightweight aluminum alloy fabric pop-up display in a matte satin anodized finish is an ideal eye-catcher for your trade show, exhibition, or conference. Its versatility and simple 2-minute setup, as well as its Velcro attachment, makes it functional for special events as well as an in-office promotional tool for walk-in customers. Another convenient feature is that your graphic stays attached in your free travel/carry bag that comes with each frame you purchase.

Graphic Size 106.75"W x 88.75"H

| Display Size                              | 90"W x 89"H x 24"D                   |
|-------------------------------------------|--------------------------------------|
| Finishing                                 |                                      |
| 2" loop Velcro perimeter                  |                                      |
| Printing Material                         | Fabric                               |
| Construction                              |                                      |
| Aluminum Frame                            |                                      |
| 2" Hook Velcro Strips                     |                                      |
| Plastic Hooks                             |                                      |
| Weights - Dimensions                      |                                      |
| Shipping Weight                           | 28lbs                                |
| Shipping Dimensions                       | 34" x 12 " x 14 "                    |
| Parts List                                |                                      |
| (1) Aluminum Frame                        | (1) Padded Nylon Bag with drawstring |
| (1) Digital Print on Fabric w/ End Panels | (1) Wheel Frame for Carry Bag        |