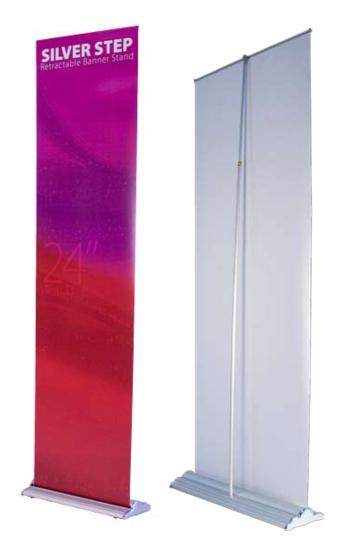

# **SILVER STEP 24"**

Durable and uniquely designed, this aluminum stand is the perfect combination of versatility, appeal, and affordability.

Set up is quick and easy; banner attaches by Velcro.

Graphic size: 24" width; height adjusts from 85" to 92" (with a 6" bleed on bottom). Clean edge to edge display.

TRAVEL BAG INCLUDED (28 ½" x 12" x 4").

| Height     | from 85" to 92" |  |
|------------|-----------------|--|
| Base Width | 25.5"           |  |
| Finishing  |                 |  |

### Construction

Aluminum base w/plastic end caps

Aluminum pole w/plastic hook connector

Plastic top w/Velcro