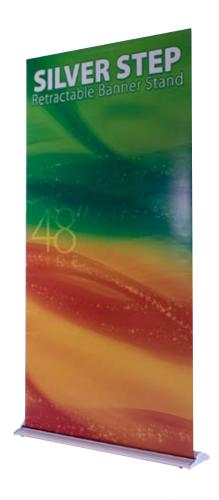

# **SILVER STEP 48"**

### **Product Features**

Durable and uniquely designed, this aluminum stand is the perfect combination of versatility, appeal, and affordability.

Set up is quick and easy; banner attaches by Velcro.

Graphic size: 48" width; height adjusts from 69" to 90" (with a 6" bleed on bottom). Clean edge to edge display.

TRAVEL BAG INCLUDED (51 ½" x 12" x 4").

| Height | from 69" to 90" |
|--------|-----------------|
| Width  | 49.5"           |

## **Finishing**

6" bleed on bottom

| Material | Supersmooth |
|----------|-------------|
|          | Laminated   |
|          | Fabric      |