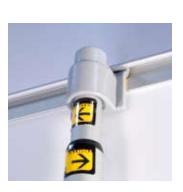

### Construction

Aluminum base w/plastic end caps

Aluminum pole w/plastic hook connector

Plastic top w/Velcro