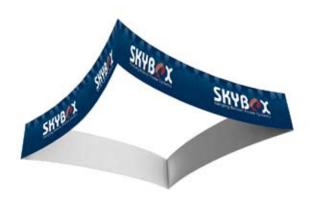

## **Product Features**

The Skybox Fabric Hanging Banner is a must have at your next trade show. These extra large hanging banners are produced from high quality fabric and enable you to been seen from practically anywhere at your trade show. Available in many configurations as well as numerous sizes, there is a Skybox Hanging Banner that would suit almost any situation. This particular model is 12ft wide and 5ft tall. Includes soft carry bag.

Graphic Size600"W x 66"HDisplay Size12'W 60"HFinishingHem with zipperFabricPrinting MateriaFabricOrnstructionFabricAll aluminum frame constructionVerights - DimensionsWeights - Dimensions5hipping WeightShipping Dimensions72" x 17" x 9"