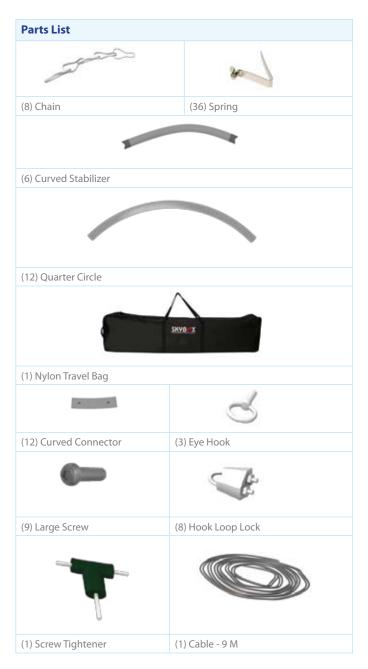

# **FOOTBALL SIGN 10FT 2.75' X 3.5'**

#### **Product Features**

The Skybox Fabric Hanging Banner is a must have at your next trade show. These extra large hanging banners are produced from high quality fabric and enable you to been seen from practically anywhere at your trade show. Available in round, square, and triangle configurations as well as numerous sizes, there is a Skybox Hanging Banner that would suit almost any situation. This particular model is 10ft wide and 3.5ft tall. Includes soft carry bag.

| , ,                             |                                      |  |
|---------------------------------|--------------------------------------|--|
| Graphic Size                    | 120"W x 42"H                         |  |
| Display Size                    | 10'Diameter x 2.75'W x 3.5'H         |  |
| Finishing                       |                                      |  |
| Hem with zipper                 |                                      |  |
| Printing Material               | Fabric                               |  |
| Construction                    |                                      |  |
| All aluminum frame construction |                                      |  |
| Weights - Dimensions            |                                      |  |
| Shipping Weight                 | 27 lbs (Printed Fabric is included.) |  |
| Shipping Dimensions             | 60" x 15" x 9"                       |  |