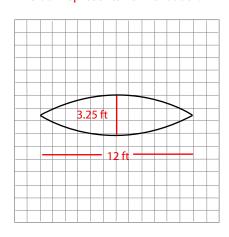

#### **Product Features**

The Skybox Fabric Hanging Banner is a must have at your next trade show. These extra large hanging banners are produced from high quality fabric and enable you to been seen from practically anywhere at your trade show. Available in round, square, and triangle configurations as well as numerous sizes, there is a Skybox Hanging Banner that would suit almost any situation. This particular model is 12ft wide and 5ft tall. Includes soft carry bag.

| Graphic Size                    | 144"W x 60"H                         |  |
|---------------------------------|--------------------------------------|--|
| Display Size                    | 12'Diameter x 3.25'W x 4'H           |  |
| Finishing                       |                                      |  |
| Hem with zipper                 |                                      |  |
| Printing Material               | Fabric                               |  |
| Construction                    |                                      |  |
| All aluminum frame construction |                                      |  |
| Weights - Dimensions            |                                      |  |
| Shipping Weight                 | 29 lbs (Printed Fabric is included.) |  |
| Shipping Dimensions             | 72" x 17" x 9"                       |  |