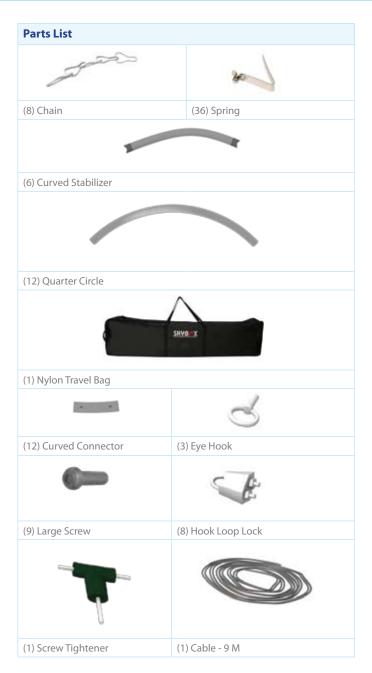

# **FOOTBALL SIGN 10FT 2.75' X 3.5'**

#### **Product Features**

The Skybox Fabric Hanging Banner is a must have at your next trade show. These extra large hanging banners are produced from high quality fabric and enable you to been seen from practically anywhere at your trade show. Available in round, square, and triangle configurations as well as numerous sizes, there is a Skybox Hanging Banner that would suit almost any situation. This particular model is 10ft wide and 3.5ft tall. Includes soft carry bag.

| , ,                             |                                      |  |
|---------------------------------|--------------------------------------|--|
| Graphic Size                    | 120"W x 42"H                         |  |
| Display Size                    | 10'Diameter x 2.75'W x 3.5'H         |  |
| Finishing                       |                                      |  |
| Hem with zipper                 |                                      |  |
| Printing Material               | Fabric                               |  |
| Construction                    |                                      |  |
| All aluminum frame construction |                                      |  |
| Weights - Dimensions            |                                      |  |
| Shipping Weight                 | 27 lbs (Printed Fabric is included.) |  |
| Shipping Dimensions             | 60" x 15" x 9"                       |  |