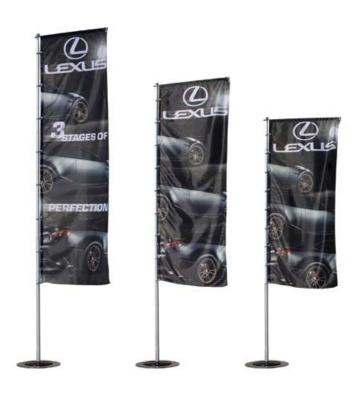

## **SPLASH BANNER STAND**

| Product Features                                                                                                                                   |                   |
|----------------------------------------------------------------------------------------------------------------------------------------------------|-------------------|
| •Great for indoor/outdoor use •Height adjusts from 3.5ft to 10ft. •Weighted steel base provides stability                                          |                   |
| Dsplay Dimension                                                                                                                                   | 3.5ft x 10ft      |
| Graphic Height                                                                                                                                     | 6ft to 8ft        |
| Graphic Width                                                                                                                                      | 31"               |
| Finishing                                                                                                                                          |                   |
| <ul><li>Pole pocket added to top of banner</li><li>Hemmed around side and bottom edges</li><li>Grommets added to vertical edge of banner</li></ul> |                   |
| Printing Material                                                                                                                                  | Polyester flag    |
| Construction                                                                                                                                       |                   |
| Chrome plated Steel base                                                                                                                           |                   |
| Telescope aluminum pole                                                                                                                            |                   |
| Carbon fiber top arms w/plastic hooks                                                                                                              |                   |
| Weights - Dimensions                                                                                                                               |                   |
| Shipping Weight                                                                                                                                    | 31 lbs            |
| Shipping Dimensions                                                                                                                                | 16"x 4"x 52"      |
| Parts List                                                                                                                                         |                   |
| (1) Steel base                                                                                                                                     | (8) Snap          |
| (1) Aluminum Poles                                                                                                                                 | (1) Chrome Plated |

## **Graphic Specification**

Graphic Size: Width from 31" by Height from 6ft to 8ft