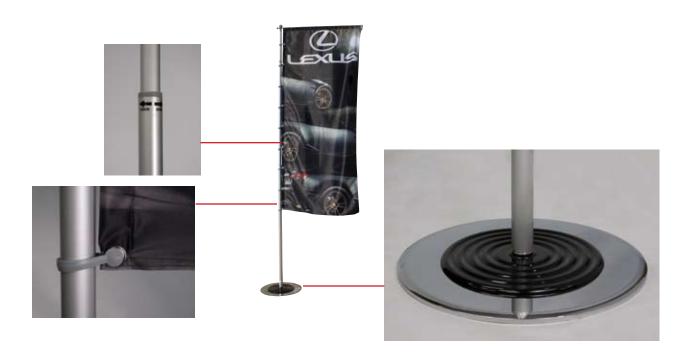

## **SPLASH BANNER STAND**

| Product Features                                                                                                                                   |                   |
|----------------------------------------------------------------------------------------------------------------------------------------------------|-------------------|
| •Great for indoor/outdoor use •Height adjusts from 3.5ft to 10ft. •Weighted steel base provides stability                                          |                   |
| Dsplay Dimension                                                                                                                                   | 3.5ft x 10ft      |
| Graphic Height                                                                                                                                     | 6ft to 8ft        |
| Graphic Width                                                                                                                                      | 31"               |
| Finishing                                                                                                                                          |                   |
| <ul><li>Pole pocket added to top of banner</li><li>Hemmed around side and bottom edges</li><li>Grommets added to vertical edge of banner</li></ul> |                   |
| Printing Material                                                                                                                                  | Polyester flag    |
| Construction                                                                                                                                       |                   |
| Chrome plated Steel base                                                                                                                           |                   |
| Telescope aluminum pole                                                                                                                            |                   |
| Carbon fiber top arms w/plastic hooks                                                                                                              |                   |
| Weights - Dimensions                                                                                                                               |                   |
| Shipping Weight                                                                                                                                    | 31 lbs            |
| Shipping Dimensions                                                                                                                                | 16"x 4"x 52"      |
| Parts List                                                                                                                                         |                   |
| (1) Steel base                                                                                                                                     | (8) Snap          |
| (1) Aluminum Poles                                                                                                                                 | (1) Chrome Plated |