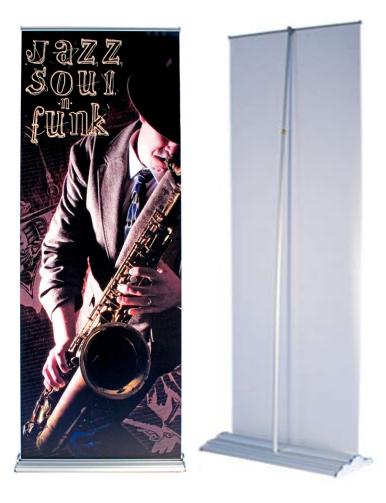

## **Product Features**

The Economy version of Silverstep Retractable Banner Stand

Graphic Size: 33.5"W x 69" to 92"H

- Includes standard black travel bag
- Great value
- Clamp top bar
- Adhesive attachment to base

TRAVEL BAG INCLUDED (36 ½" x 10" x 4 ½").

| Height     | from 69" to 92" |
|------------|-----------------|
| Base Width | 35"             |

## **Graphic Specification**

Graphic Size: 33.5" wide x 69" to 92" (6" bleed on bottom)