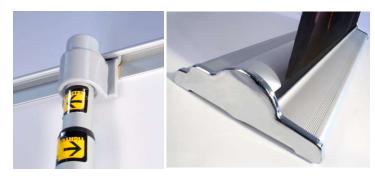

## **Finishing**

Banner attaches to the top and bottom of stand by Clamp bar  $6^{\prime\prime}$  bleed on bottom

| Material | Supersmooth |
|----------|-------------|
|          | Laminated   |
|          | Fabric      |

#### Construction

Aluminum base w/plastic end caps

Aluminum pole w/plastic hook connector

Clamp top bar