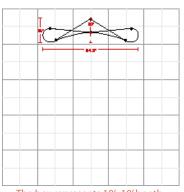

### **Graphic Specification**

Graphic Size: 96.05"w x 59.646"h

Shipping Weight

**Parts List** 

(1) Aluminum frame

(4) Black channel bars

(6) Silver channel bars

(1) 150w Halogen light

(1) Channel bar bag

Shipping Dimensions 35" x 20" x 11"

The box represents 10'x10' booth.