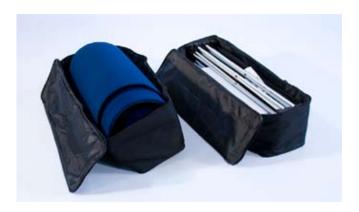

38 lbs

(1) Repair kit

(2) Carry bags

(2) Graphic center panels

(2) Graphic end panels

### **Graphic Specification**

Graphic Size: 96.05"w x 59.646"h

Shipping Weight

**Parts List** 

(1) Aluminum frame

(4) Black channel bars

(6) Silver channel bars

(1) 150w Halogen light

(1) Channel bar bag

Shipping Dimensions 35" x 20" x 11"

The box represents 10'x10' booth.