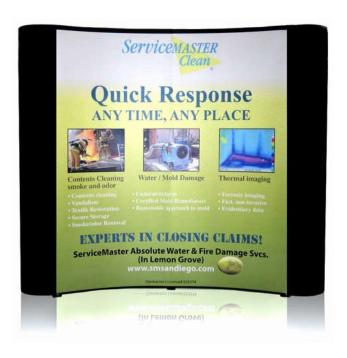

# TABLE TOP 6FT GRAPHIC PACKAGE

#### **Graphic Package**

#### **Product Features** All packages include: • (1) Extruded Aluminum Frame (10) Channel Bars (1) 150 Watt Halogen Light (2) Graphic End Panels (2) Graphic Center Panels (2) Nylon Carrying Cases Display Height 5' Display Width 6' **Graphic Finishing** Magnetic strips on the sides and hanging hardware on top and bottom Material 12 Mil Titanium Blockout Film 10 Mil Polycarbonate Overlaminate Construction Aluminum frame Frame **Panels** Laminated panels w/ magnetic strips Aluminum channel bars w/ magnetic strips Bars Nylon carry bags Bag **Weights - Dimensions**