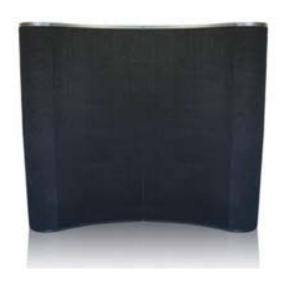

#### **Product Features**

All packages include:

- (1) Extruded Aluminum Frame
- (10) Channel Bars
- (1) 150 Watt Halogen Light
- (2) Velcro Receptive Fabric End Panels
- (2) Graphic Center Panels
- (2) Nylon Carrying Cases

### **Graphic Finishing**

 $\label{eq:magnetic strips} \mbox{ And hanging hardware on top and bottom}$ 

| magnetic strips on the sides and hanging hardware on top and bottom |                                                                        |  |
|---------------------------------------------------------------------|------------------------------------------------------------------------|--|
| Material                                                            | 12 Mil Titanium Blockout Film<br>10 Mil Polycarbonate Overlaminate     |  |
| Construction                                                        |                                                                        |  |
| Frame                                                               | Aluminum frame                                                         |  |
| Panels                                                              | Laminated panels and Velcro receptive fabric panels w/ magnetic strips |  |
| Bars                                                                | Aluminum channel bars w/ magnetic strips                               |  |
| Bag                                                                 | Nylon carry bags                                                       |  |
| Weights - Dimensions                                                |                                                                        |  |
| Shipping Weight                                                     | 38 lbs                                                                 |  |
| Shipping Dimensions                                                 | 35" x 20" x 11"                                                        |  |
| Parts List                                                          |                                                                        |  |
| (1) Aluminum frame                                                  | (1) Repair kit                                                         |  |
| (4) Black channel bars                                              | (2) Carry bags                                                         |  |
|                                                                     |                                                                        |  |

#### **Fabric Panel Color Options**

**Coal** PMS Black c

**Imperial** PMS 281c

**Silver** PMS 423c