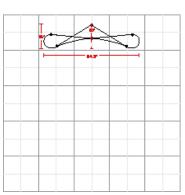

#### **Product Features** All packages include: • (1) Extruded Aluminum Frame (10) Channel Bars (1) 150 Watt Halogen Light (2) Graphic End Panels (2) Graphic Center Panels (2) Nylon Carrying Cases Display Height 5' Display Width 6' **Graphic Finishing** Magnetic strips on the sides and hanging hardware on top and bottom Material 12 Mil Titanium Blockout Film 10 Mil Polycarbonate Overlaminate Construction Aluminum frame Frame **Panels** Laminated panels w/ magnetic strips Aluminum channel bars w/ magnetic strips Bars Nylon carry bags Bag **Weights - Dimensions**

### **Graphic Specification**

Graphic Size: 96.05"w x 59.646"h

Shipping Weight

**Parts List** 

(1) Aluminum frame

(4) Black channel bars

(6) Silver channel bars

(1) 150w Halogen light

| Display Height | 5′ |
|----------------|----|
| Display Width  | 6' |