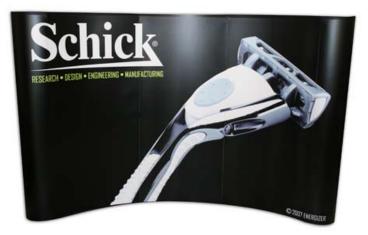

# TABLE TOP 8FT GRAPHIC PACKAGE

**Graphic Package** 

#### All packages include:

- (1) Extruded Aluminum Frame
- (12) Channel Bars
- (2) 150 Watt Halogen Lights
- (2) Graphic End Panels
- . (3) Graphic Center Panels
- (2) Nylon Carry Bags .

| Display Height 5'                                                           |        |  |  |
|-----------------------------------------------------------------------------|--------|--|--|
| Display Width 8′                                                            |        |  |  |
| Graphic Finishing                                                           |        |  |  |
| Magnetic strips on the sides and hanging hardware on top and bottom         |        |  |  |
| Material 12 Mil Titanium Blockout Film<br>10 Mil Polycarbonate Overlaminate |        |  |  |
| Construction                                                                |        |  |  |
| Frame Aluminum frame                                                        |        |  |  |
| Panels Laminated panels w/ magnetic strips                                  |        |  |  |
| Bars Aluminum channel bars w/ magnetic                                      | strips |  |  |
| Bag Nylon carry bags                                                        |        |  |  |
| Weights - Dimensions                                                        |        |  |  |
| Shipping Weight 38 lbs                                                      |        |  |  |
| Shipping Dimensions 35" x 20" x 11"                                         |        |  |  |
| Parts List                                                                  |        |  |  |
| (1) Aluminum frame (1) Repair kit                                           |        |  |  |
| (4) Black channel bars (2) Carry bags                                       |        |  |  |
| (8) Silver channel bars (3) Graphic center panels                           |        |  |  |
| (2) 150w Halogen light (2) Graphic end panels                               |        |  |  |
| (1) Channel bar bag                                                         |        |  |  |