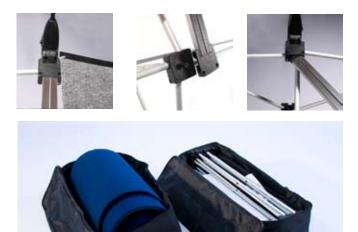

#### All packages include:

- (1) Extruded Aluminum Frame
- (12) Channel Bars
- (2) 150 Watt Halogen Lights
- (2) Graphic End Panels
- . (3) Graphic Center Panels
- (2) Nylon Carry Bags .

| Display Height 5'                                                           |        |  |  |
|-----------------------------------------------------------------------------|--------|--|--|
| Display Width 8′                                                            |        |  |  |
| Graphic Finishing                                                           |        |  |  |
| Magnetic strips on the sides and hanging hardware on top and bottom         |        |  |  |
| Material 12 Mil Titanium Blockout Film<br>10 Mil Polycarbonate Overlaminate |        |  |  |
| Construction                                                                |        |  |  |
| Frame Aluminum frame                                                        |        |  |  |
| Panels Laminated panels w/ magnetic strips                                  |        |  |  |
| Bars Aluminum channel bars w/ magnetic                                      | strips |  |  |
| Bag Nylon carry bags                                                        |        |  |  |
| Weights - Dimensions                                                        |        |  |  |
| Shipping Weight 38 lbs                                                      |        |  |  |
| Shipping Dimensions 35" x 20" x 11"                                         |        |  |  |
| Parts List                                                                  |        |  |  |
| (1) Aluminum frame (1) Repair kit                                           |        |  |  |
| (4) Black channel bars (2) Carry bags                                       |        |  |  |
| (8) Silver channel bars (3) Graphic center panels                           |        |  |  |
| (2) 150w Halogen light (2) Graphic end panels                               |        |  |  |
| (1) Channel bar bag                                                         |        |  |  |

(8) Silver channel bars

(2) 150w Halogen light

(1) Channel bar bag