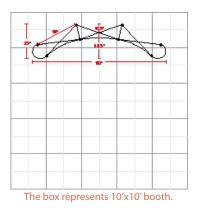

### **Graphic Specification**

Graphic Size: 123.227"w x 59.646"h

The box represents 10'x10' booth.