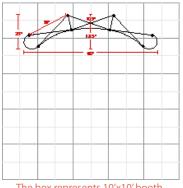

### **Graphic Specification**

Graphic Size: 123.227"w x 59.646"h

The box represents 10'x10' booth.