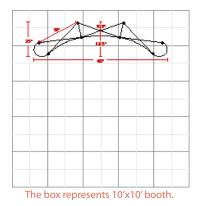

### **Graphic Specification**

Graphic Size: 123.227"w x 59.646"h

The box represents 10'x10' booth.