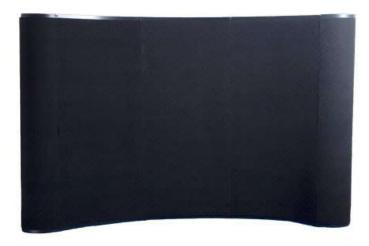

35" x 20" x 11"                                                        |
| Parts List                   |                                                                        |
| (1) Aluminum frame           | (1) Repair kit                                                         |
| (4) Black channel bars       | (2) Carry bags                                                         |

(3) Graphic center panels

(2) Fabric end panels

# **Fabric End Panel Color Options**

**Coal** PMS Black c **Imperial** PMS 281c



Silver













| Graphic Specification             |  |
|-----------------------------------|--|
| Graphic Size: 81.495"w x 59.646"h |  |

(8) Silver channel bars

(2) 150w Halogen light

(1) Channel bar bag



# **TABLE TOP 8FT FABRIC PACKAGE**

**Fabric Package** 



# Fabric Panel Color Options

**Coal** PMS Black c **Imperial** PMS 281c











# **Product Features**

#### All packages include:

- (1) Extruded Aluminum Frame
- (12) Channel Bars
- (2) 150 Watt Halogen Lights
- (2) Velcro Receptive Fabric End Panels
- (2) Velcro Receptive Fabric Center Panels
- (2) Nylon Carrying Bags

| Finishing        |    |
|------------------|----|
| Display Width 8  | 3' |
| Display Height 5 | 5′ |

Magnetic strips on the sides and hanging hardware on top and bottom

Material Velcro receptive fabric

| Construction            |                                                   |  |
|-------------------------|---------------------------------------------------|--|
| Frame                   | Aluminum frame                                    |  |
| Panels