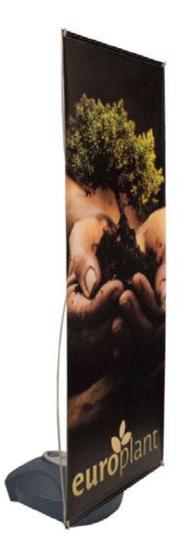

## **ZEPPY OUTDOOR BANNER STAND**

| Product Features                                                                           |                 |
|--------------------------------------------------------------------------------------------|-----------------|
| Outdoor banner stand<br>Holds grommeted banner 27.5″<br>Fill base with water for extra sup |                 |
| Height                                                                                     | 69″             |
| Width                                                                                      | 27.5″           |
| Finishing                                                                                  |                 |
| Hem 1" top and bottom<br>#2 Grommets in 4 corners                                          |                 |
| Printing Material                                                                          | 13oz Scrim      |
| Construction                                                                               |                 |
| Plastic base                                                                               |                 |
| Aluminum pole w/ plastic comp                                                              | oonents         |
| Carbon fiber poles w/ plastic ho                                                           | oks             |
| Weights - Dimensions                                                                       |                 |
| Shipping Weight                                                                            | 8 lbs           |
| Shipping Dimensions                                                                        | 8"x18″x 42″     |
| Parts List                                                                                 |                 |
| (1) Water base                                                                             | (2) Top arms    |
| (1) Bottom pole                                                                            | (2) Bottom arms |

**Graphic Specification** 

Graphic Size: Width 27.5" by Height 69"