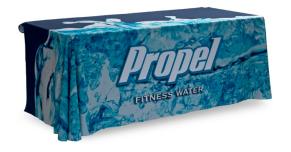

# **TABLE THROW FULL COLOR 8FT 4-SIDED (FULL BACK)**

#### **Product Features**

Table throws are a great addition to your trade show booth and are sized to fit standard 6ft and 8ft tables. Available in full graphic prints. The Open Back version has full length front and side material, with a shorter edge on the backside. The Full Back version has full length material on the front, back and both sides of the table.

### **Graphic Specification**

150.5" w x 84"h