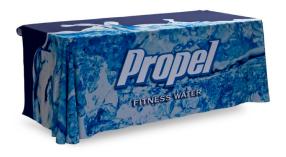

# **TABLE THROW FULL COLOR 6FT 4-SIDED (FULL BACK)**

### **Product Features**

Table throws are a great addition to your trade show booth and are sized to fit standard 6ft and 8ft tables. Available in full graphic prints. The Open Back version has full length front and side material, with a shorter edge on the backside. The Full Back version has full length material on the front, back and both sides of the table.