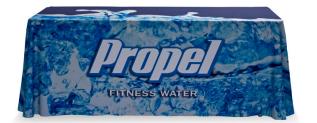

# **TABLE THROW FULL COLOR 8FT 4-SIDED (FULL BACK)**

#### **Product Features**

Table throws are a great addition to your trade show booth and are sized to fit standard 6ft and 8ft tables. Available in full graphic prints. The Open Back version has full length front and side material, with a shorter edge on the backside. The Full Back version has full length material on the front, back and both sides of the table.