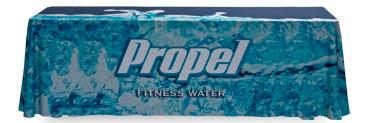

# TABLE THROW FULL COLOR 8FT 3-SIDED (OPEN BACK)

#### **Product Features**

Table throws are a great addition to your trade show booth and are sized to fit standard 6ft and 8ft tables. Available in full graphic prints. The Open Back version has full length front and side material, with a shorter edge on the backside. The Full Back version has full length material on the front, back and both sides of the table.

#### **Graphic Specification**

150.5" w x 62.75"h