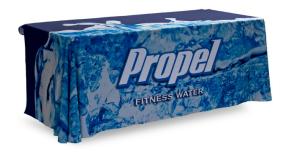

# TABLE THROW FULL COLOR 6FT 3-SIDED (OPEN BACK)

### **Product Features**

Table throws are a great addition to your trade show booth and are sized to fit standard 6ft and 8ft tables. Available in full graphic prints. The Open Back version has full length front and side material, with a shorter edge on the backside. The Full Back version has full length material on the front, back and both sides of the table.