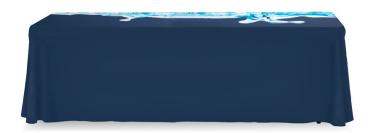

# **TABLE THROW FULL COLOR 6FT 4-SIDED (FULL BACK)**

### **Product Features**

Table throws are a great addition to your trade show booth and are sized to fit standard 6ft and 8ft tables. Available in full graphic prints. The Open Back version has full length front and side material, with a shorter edge on the backside. The Full Back version has full length material on the front, back and both sides of the table.

#### **Graphic Specification**

126.5" w x 84" h