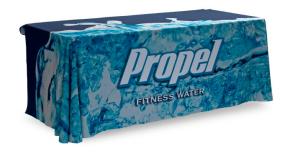

# **TABLE THROW FULL COLOR 8FT 4-SIDED (FULL BACK)**

#### **Product Features**

Table throws are a great addition to your trade show booth and are sized to fit standard 6ft and 8ft tables. Available in full graphic prints. The Open Back version has full length front and side material, with a shorter edge on the backside. The Full Back version has full length material on the front, back and both sides of the table.