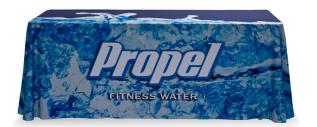

# TABLE THROW FULL COLOR 6FT 3-SIDED (OPEN BACK)

### **Product Features**

Table throws are a great addition to your trade show booth and are sized to fit standard 6ft and 8ft tables. Available in full graphic prints. The Open Back version has full length front and side material, with a shorter edge on the backside. The Full Back version has full length material on the front, back and both sides of the table.