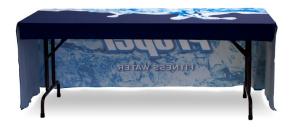

# TABLE THROW FULL COLOR 8FT 3-SIDED (OPEN BACK)

#### **Product Features**

Table throws are a great addition to your trade show booth and are sized to fit standard 6ft and 8ft tables. Available in full graphic prints. The Open Back version has full length front and side material, with a shorter edge on the backside. The Full Back version has full length material on the front, back and both sides of the table.