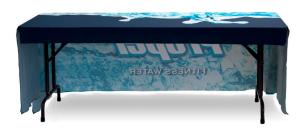

# TABLE THROW FULL COLOR 6FT 3-SIDED (OPEN BACK)

### **Product Features**

Table throws are a great addition to your trade show booth and are sized to fit standard 6ft and 8ft tables. Available in full graphic prints. The Open Back version has full length front and side material, with a shorter edge on the backside. The Full Back version has full length material on the front, back and both sides of the table.

### **Graphic Specification**

126.5" x 62.75"