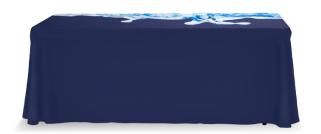

# **TABLE THROW FULL COLOR 6FT 4-SIDED (FULL BACK)**

### **Product Features**

Table throws are a great addition to your trade show booth and are sized to fit standard 6ft and 8ft tables. Available in full graphic prints. The Open Back version has full length front and side material, with a shorter edge on the backside. The Full Back version has full length material on the front, back and both sides of the table.