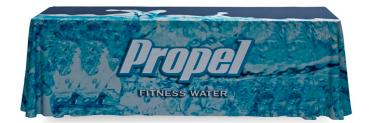

# TABLE THROW FULL COLOR 8FT 3-SIDED (OPEN BACK)

#### **Product Features**

Table throws are a great addition to your trade show booth and are sized to fit standard 6ft and 8ft tables. Available in full graphic prints. The Open Back version has full length front and side material, with a shorter edge on the backside. The Full Back version has full length material on the front, back and both sides of the table.